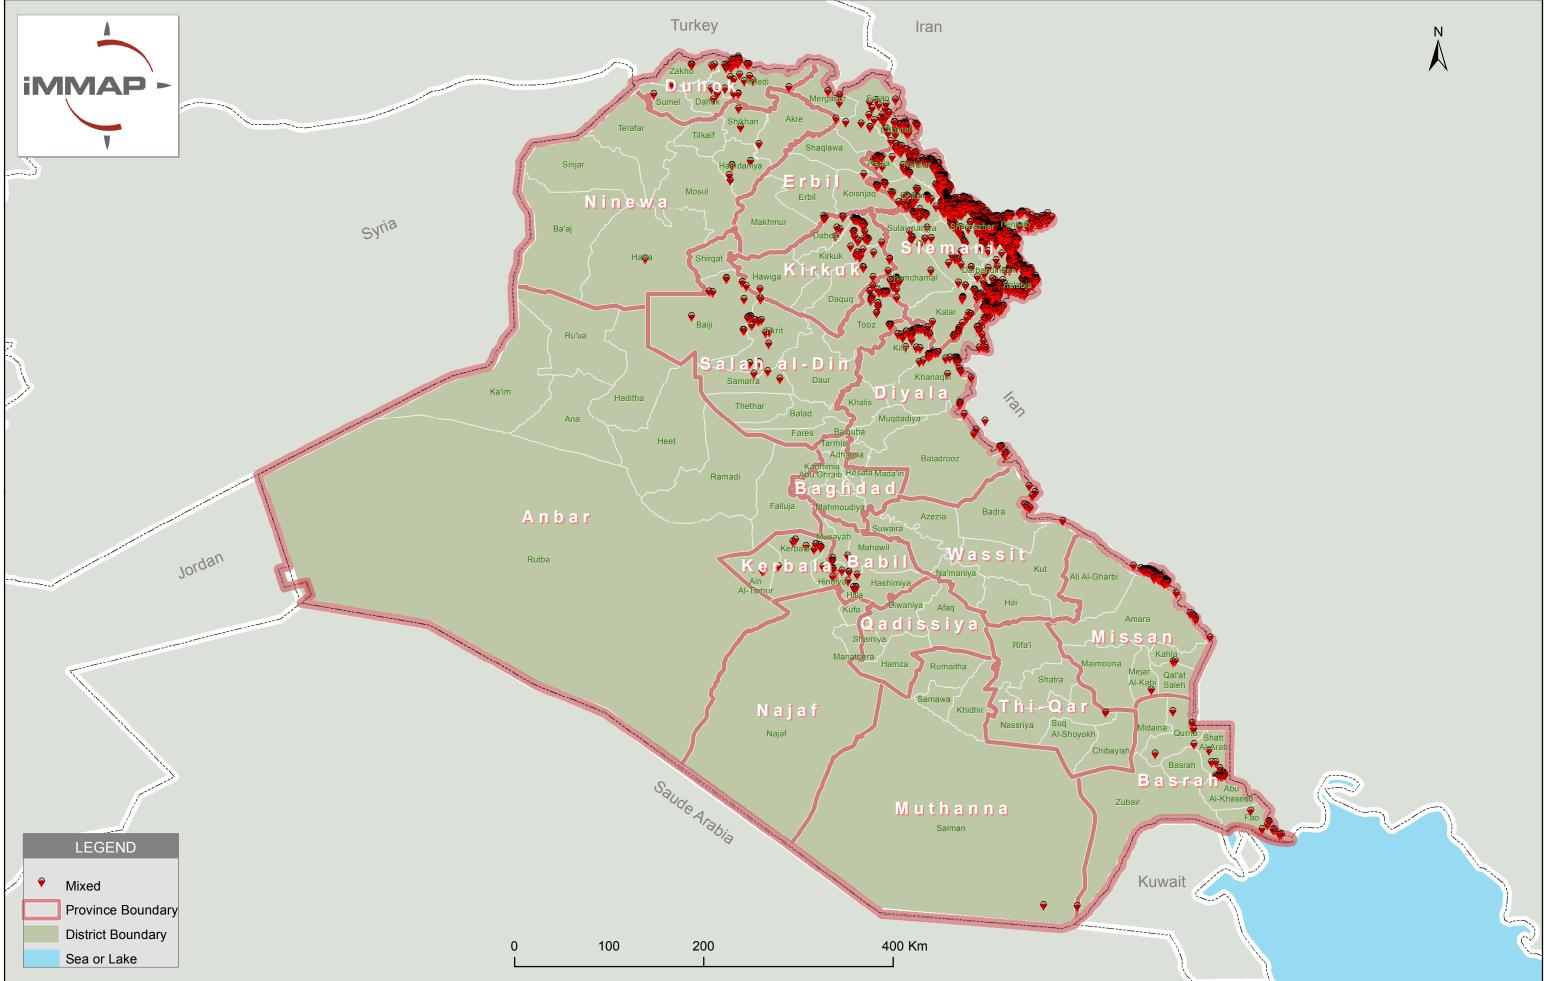

## MINEFIELDS CONTAIN MIXED DEVICES IN IRAQ

| Summary of Mixed Minefield Hazards |              |                  |                |  |
|------------------------------------|--------------|------------------|----------------|--|
| Region                             | Province     | No of<br>Hazards | Areasize (Sqm) |  |
| IKMAA                              | Duhok        | 53               | 2,735,182      |  |
|                                    | Erbil        | 59               | 9,818,702      |  |
|                                    | Slemani      | 2,099            | 142,963,092    |  |
| IKMAA                              | TOTAL        | 2,211            | 155,516,976    |  |
| RMAC-N                             | Diyala       | 84               | 29,438,137     |  |
|                                    | Ninewa       | 7                | 137,500        |  |
|                                    | Salah al-Din | 35               | 123,196,029    |  |
| RMAC-N TOTAL                       |              | 126              | 152,771,666    |  |
| RMAC-M<br>EU                       | Babylon      | 10               | 1,301,600      |  |
|                                    | Kerbala      | 20               | 5,627,900      |  |
|                                    | Wassit       | 7                | 12,917,735     |  |
| RMAC-M EU TOTAL                    |              | 37               | 19,847,235     |  |
| RMAC-S                             | Basrah       | 31               | 661,067,135    |  |
|                                    | Missan       | 158              | 21,160,498     |  |
|                                    | Muthanna     | 2                | 37,845,692     |  |
|                                    | Thi-Qar      | 1                | 99,728         |  |
| RMAC-S TOTAL                       |              | 192              | 720,173,053    |  |
| TOTAL                              |              | 2,566            | 1,048,308,929  |  |