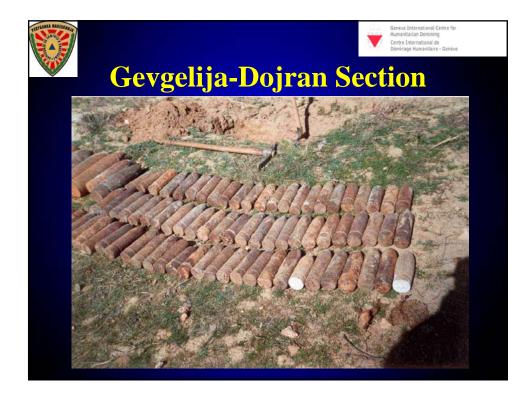

| PERSONAL MARIAGENERAL |                                         | Geneva International Centre for<br>Humanitarian Demining<br>Centre International de<br>Deminaea Humanitarie - Geneve |  |
|-----------------------|-----------------------------------------|----------------------------------------------------------------------------------------------------------------------|--|
| Trans.                | Gevgelija-Dojran section                |                                                                                                                      |  |
| No                    | Location                                | Contaminated area                                                                                                    |  |
| 1                     | Dojran Lake                             | TBD                                                                                                                  |  |
| 2                     | Coast of Dojran                         | TBD                                                                                                                  |  |
| 3                     | Locality Ladja                          | TBD                                                                                                                  |  |
| 4                     | Locality Zeleno Brdo                    | TBD                                                                                                                  |  |
| 5                     | Locaility Bugarsko Seciste (north)      | TBD                                                                                                                  |  |
| 6                     | Locality Serimli (western border)       | TBD                                                                                                                  |  |
| 7                     | v. Stojakovo, locality Usite            | TBD                                                                                                                  |  |
| 8                     | v. Bogorodica (border, locality Korija) | TBD                                                                                                                  |  |
| 9                     | Locality Srednobilo (oil pipeline)      | TBD                                                                                                                  |  |
| 10                    | Locality Cuculen                        | TBD                                                                                                                  |  |
| 11                    | v. Huma                                 | TBD                                                                                                                  |  |
| 12                    | Locality Suva Reka                      | TBD                                                                                                                  |  |
|                       |                                         |                                                                                                                      |  |
|                       |                                         |                                                                                                                      |  |