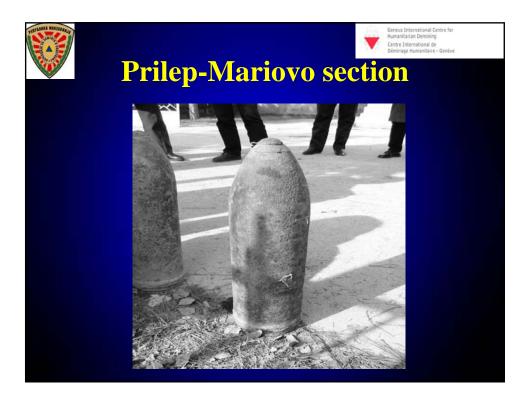

#### Problem

- Consequently, large quantity of UXO and Mine
- Killing Devices (MKD) remain on our territory
- 5-10% of explosive devices used during the wars are not activated due to different reasons.
- It is hard to estimate and determine number and amount of UXO and MKD