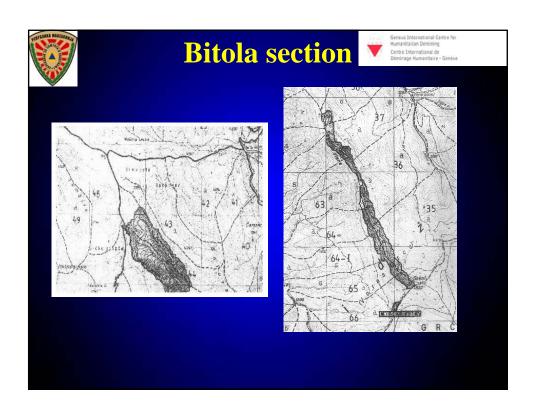

| Bitola section |                                 |                                      |  |  |  |
|----------------|---------------------------------|--------------------------------------|--|--|--|
| No.            | Location                        | Contaminated area (km <sup>2</sup> ) |  |  |  |
| 1              | v. Armatus                      | 200                                  |  |  |  |
| 2              | Locality Bojceva Tumba- Kravica | 60                                   |  |  |  |
| 3              | Locality Dusegubec              | 160                                  |  |  |  |
| 4              | Locality Niska Proseka          | 150                                  |  |  |  |
| 5              | Locality Zmejca                 | 250                                  |  |  |  |
|                | Total                           | 820                                  |  |  |  |