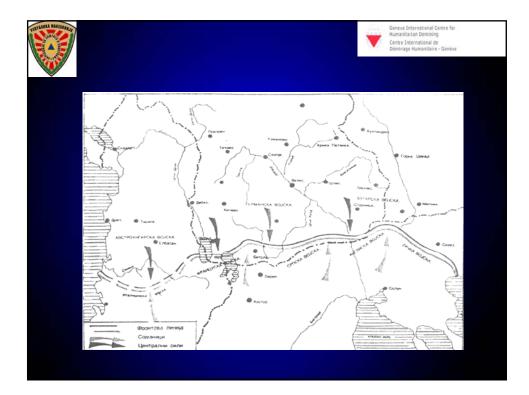

### War history

- The Balkan wars,
- I and II World War
- The armed conflict in 2001.