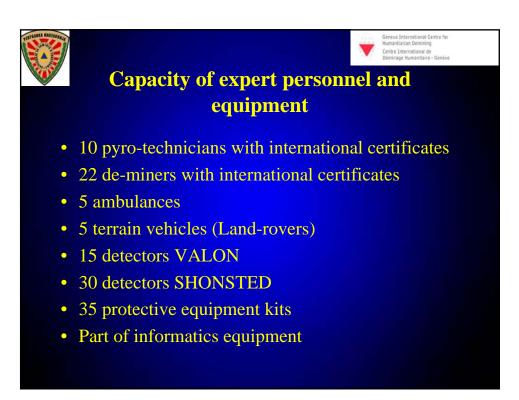

| Locality Suva Reka                      | TBD                                                                                                                  |  |
|                       |                                         |                                                                                                                      |  |
|                       |                                         |                                                                                                                      |  |













# Sections affected during the conflict in 2001

During the post-conflict period, most of the activities were focused on cleansing and demining of this section. This includes the regions of **Kumanovo, Skopje and Tetovo.** 





| Assessment of the t<br>detection and destruction | FINANCIAL PLAN<br>Assessment of the technical support for<br>detection and destruction of UXO and MKD<br>for the period 2006-2010 |  |  |  |  |
|--------------------------------------------------|-----------------------------------------------------------------------------------------------------------------------------------|--|--|--|--|
| Year                                             | EUR                                                                                                                               |  |  |  |  |
| 2006                                             | 560.000                                                                                                                           |  |  |  |  |
| 2007