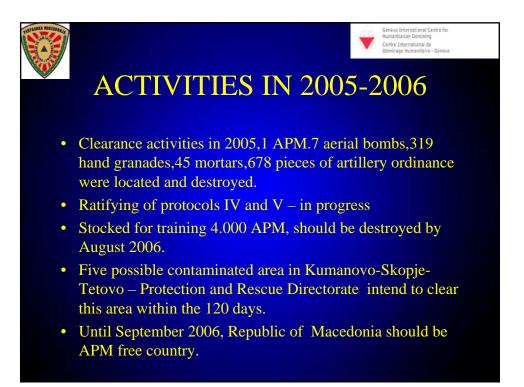

# Sections affected during the conflict in 2001

During the post-conflict period, most of the activities were focused on cleansing and demining of this section. This includes the regions of **Kumanovo, Skopje and Tetovo.** 