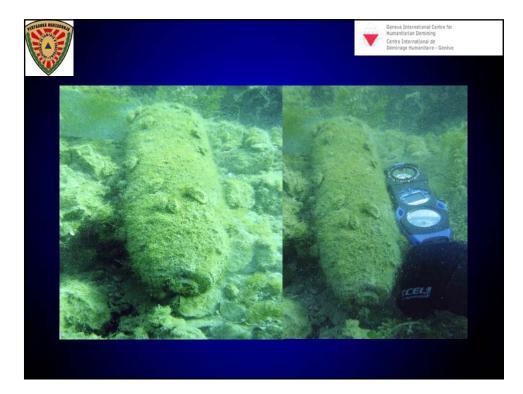

#### Problem

- Consequently, large quantity of UXO and Mine
- Killing Devices (MKD) remain on our territory
- 5-10% of explosive devices used during the wars are not activated due to different reasons.
- It is hard to estimate and determine number and amount of UXO and MKD