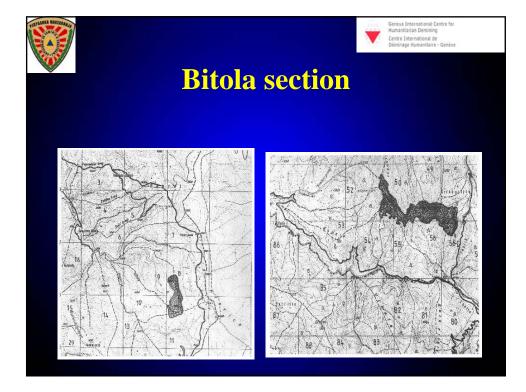

| Bitola section |                                 |                                      |  |  |  |
|----------------|---------------------------------|--------------------------------------|--|--|--|
| No.            | Location                        | Contaminated area (km <sup>2</sup> ) |  |  |  |
| 1              | v. Armatus                      | 200                                  |  |  |  |
| 2              | Locality Bojceva Tumba- Kravica | 60                                   |  |  |  |
| 3              | Locality Dusegubec              | 160                                  |  |  |  |
| 4              | Locality Niska Proseka          | 150                                  |  |  |  |
| 5              | Locality Zmejca                 | 250                                  |  |  |  |
|                | Total                           | 820                                  |  |  |  |