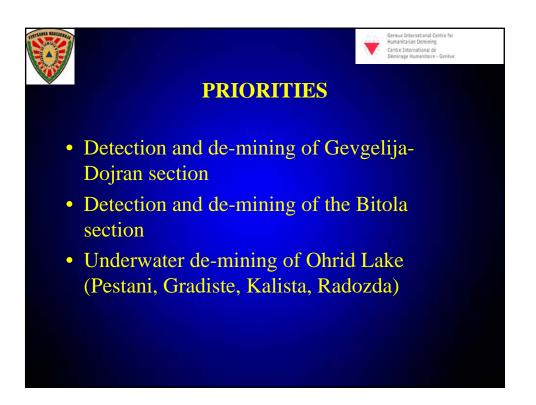

## **Contaminated sections**

Geneva International Centre for Humanitarian Demining Centre International de Déminage Humanitaire - Genève

- Bitola
- Prilep-Mariovo
- Ohrid-Debar
- Gevgelija-Dojran
- Eastern border
- Kumanovo-Skopje-Tetovo

|     | •<br>Ohrid-Debar region                          | Geneva International Centre for<br>Humanitarian Demining<br>Centre International de<br>Déminage Humanitaire - Genève |
|-----|--------------------------------------------------|----------------------------------------------------------------------------------------------------------------------|
| No. | Location                                         | Contaminated                                                                                                         |
|     |                                                  | areas                                                                                                                |
| 1   | v. Pestani, its surroundings and the lake itself | TBD                                                                                                                  |
| 2   | v. Gradiste, in the lake                         | TBD                                                                                                                  |
| 3   | v. Kaliste, in the lake                          | TBD                                                                                                                  |
| 4   | v. Radozda, in the lake                          | TBD                                                                                                                  |
| 5   | Border belt with Albania                         | TBD                                                                                                                  |
| 6   | Debar, border belt with Albania                  | TBD                                                                                                                  |
|     |                                                  |                                                                                                                      |

| PERSONAL MARIAGENERAL |                                         | Geneva International Centre for<br>Humanitarian Demining<br>Centre International de<br>Deminaea Humanitarie - Geneve |  |
|-----------------------|-----------------------------------------|----------------------------------------------------------------------------------------------------------------------|--|
| Trans.                | Gevgelija-Dojran section                |                                                                                                                      |  |
| No                    | Location                                | Contaminated area                                                                                                    |  |
| 1                     | Dojran Lake                             | TBD                                                                                                                  |  |
| 2                     | Coast of Dojran                         | TBD                                                                                                                  |  |
| 3                     | Locality Ladja                          | TBD                                                                                                                  |  |
| 4                     | Locality Zeleno Brdo                    | TBD                                                                                                                  |  |
| 5                     | Locaility Bugarsko Seciste (north)      | TBD                                                                                                                  |  |
| 6                     | Locality Serimli (western border)       | TBD                                                                                                                  |  |
| 7                     | v. Stojakovo, locality Usite            | TBD                                                                                                                  |  |
| 8                     | v. Bogorodica (border, locality Korija) | TBD                                                                                                                  |  |
| 9                     | Locality Srednobilo (oil pipeline)      | TBD                                                                                                                  |  |
| 10                    | Locality Cuculen                        | TBD                                                                                                                  |  |
| 11                    | v. Huma                                 | TBD                                                                                                                  |  |
| 12                    | Locality Suva Reka                      | TBD                                                                                                                  |  |
|                       |                                         |                                                                                                                      |  |
|                       |                                         |                                                                                                                      |  |