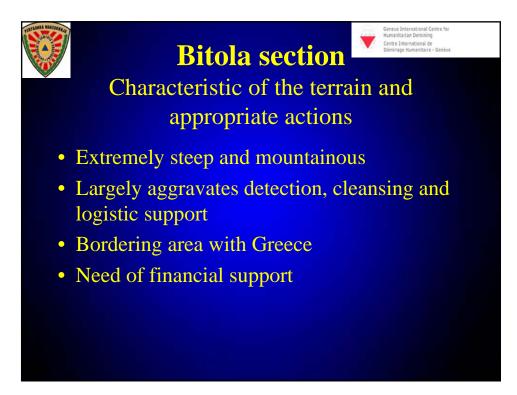

| Bitola section |                                 |                                      |  |  |  |
|----------------|---------------------------------|--------------------------------------|--|--|--|
| No.            | Location                        | Contaminated area (km <sup>2</sup> ) |  |  |  |
| 1              | v. Armatus                      | 200                                  |  |  |  |
| 2              | Locality Bojceva Tumba- Kravica | 60                                   |  |  |  |
| 3              | Locality Dusegubec              | 160                                  |  |  |  |
| 4              | Locality Niska Proseka          | 150                                  |  |  |  |
| 5              | Locality Zmejca                 | 250                                  |  |  |  |
|                | Total                           | 820                                  |  |  |  |