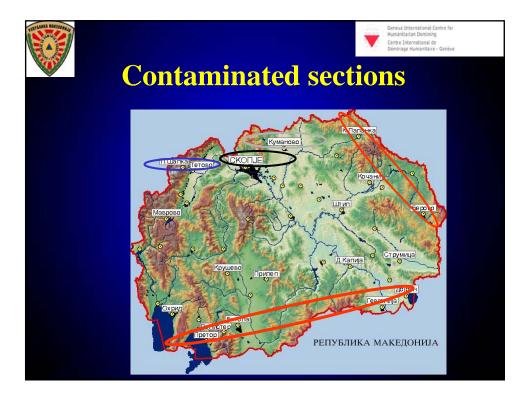

## **Contaminated sections**

Geneva International Centre for Humanitarian Demining Centre International de Déminage Humanitaire - Genève

- Bitola
- Prilep-Mariovo
- Ohrid-Debar
- Gevgelija-Dojran
- Eastern border
- Kumanovo-Skopje-Tetovo