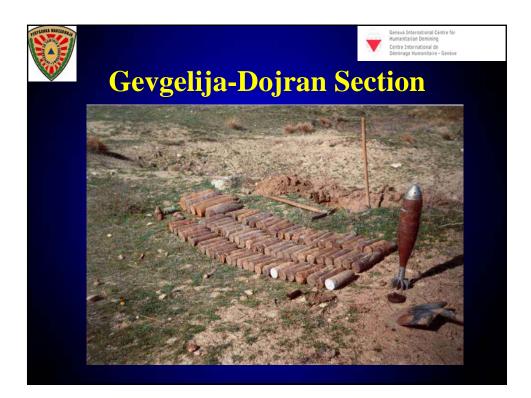

| PERSONAL MARIAGENERAL |                                         | Geneva International Centre for<br>Humanitarian Demining<br>Centre International de<br>Deminaea Humanitarie - Geneve |  |
|-----------------------|-----------------------------------------|----------------------------------------------------------------------------------------------------------------------|--|
| Trans.                | Gevgelija-Dojran section                |                                                                                                                      |  |
| No                    | Location                                | Contaminated area                                                                                                    |  |
| 1                     | Dojran Lake                             | TBD                                                                                                                  |  |
| 2                     | Coast of Dojran                         | TBD                                                                                                                  |  |
| 3                     | Locality Ladja                          | TBD                                                                                                                  |  |
| 4                     | Locality Zeleno Brdo                    | TBD                                                                                                                  |  |
| 5                     | Locaility Bugarsko Seciste (north)      | TBD                                                                                                                  |  |
| 6                     | Locality Serimli (western border)       | TBD                                                                                                                  |  |
| 7                     | v. Stojakovo, locality Usite            | TBD                                                                                                                  |  |
| 8                     | v. Bogorodica (border, locality Korija) | TBD                                                                                                                  |  |
| 9                     | Locality Srednobilo (oil pipeline)      | TBD                                                                                                                  |  |
| 10                    | Locality Cuculen                        | TBD                                                                                                                  |  |
| 11                    | v. Huma                                 | TBD                                                                                                                  |  |
| 12                    | Locality Suva Reka                      | TBD                                                                                                                  |  |
|                       |                                         |                                                                                                                      |  |
|                       |                                         |                                                                                                                      |  |