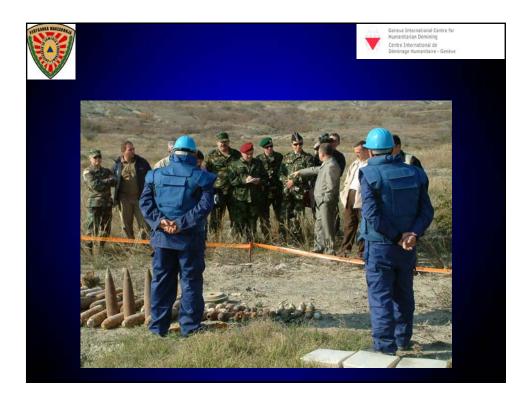

#### Problem

- Consequently, large quantity of UXO and Mine
- Killing Devices (MKD) remain on our territory
- 5-10% of explosive devices used during the wars are not activated due to different reasons.
- It is hard to estimate and determine number and amount of UXO and MKD

# Sections affected during the conflict in 2001

During the post-conflict period, most of the activities were focused on cleansing and demining of this section. This includes the regions of **Kumanovo, Skopje and Tetovo.** 