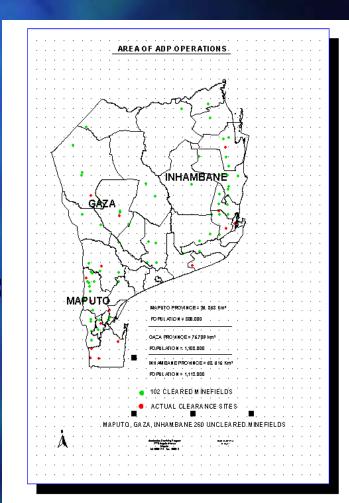

### ADP MOZAMBIQUE

- ADP has been a UN-project since1995
- ❖ It become a Nationally Executed Programme in 1997
- Area of operations Responsibility:
- > 3 Southern Provinces
  - Covering an area of 170,682 km<sup>2</sup>
  - **☐** Population: 2.002.543