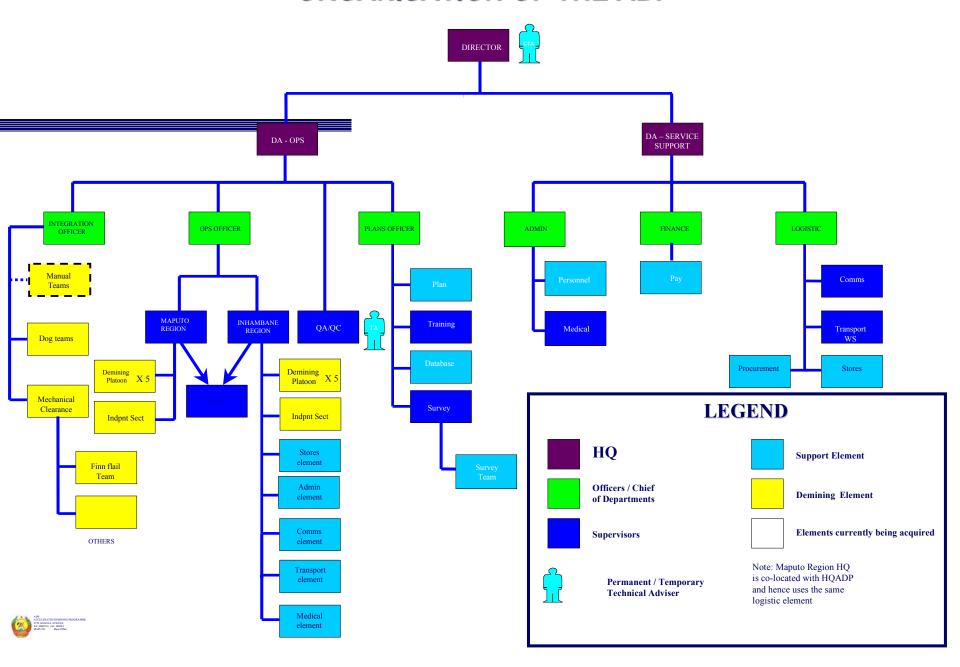

#### **ORGANISATION OF THE ADP**

### STRENGTH

Operations

**Service Support** 

Administration

**Finance** 

☐ Logistic

- 439 National staff
- 2 Technical advisers

- ☐ 10 Platoons
- ☐ 2 QRI Sections
- 4 Survey Teams
- ☐ 1 MCTW
- ☐ 1 QA Team
- 1 Integration Team
  - 3 Dog Teams
  - 1 Mechanical Team