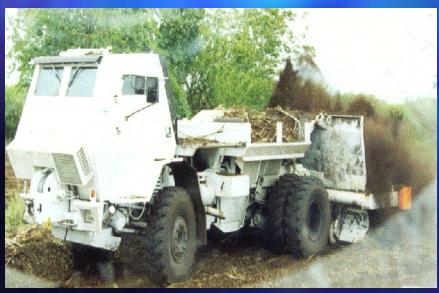

## ADP MOZAMBIQUE

- ADP has been a UN-project since1995
- ❖ It become a Nationally Executed Programme in 1997
- Area of operations Responsibility:
- > 3 Southern Provinces
  - Covering an area of 170,682 km<sup>2</sup>
  - **☐** Population: 2.002.543



#### **ORGANISATION OF THE ADP**



### STRENGTH

Operations

**Service Support** 

Administration

**Finance** 

☐ Logistic

- 439 National staff
- 2 Technical advisers

- ☐ 10 Platoons
- ☐ 2 QRI Sections
- 4 Survey Teams
- ☐ 1 MCTW
- ☐ 1 QA Team
- 1 Integration Team
  - 3 Dog Teams
  - 1 Mechanical Team

# Phase I (Post Conflict)

- Emergency demining
- Population Resettlement







## Phase II (Post Elections)

- Impact Demining
- Socio-Economic Development







# DEMINING MANUAL







#### MECHANICALLY ASSISTED MINE CLEARANCE









## DOGS







## National Capacity Building Management Training

- Senior Management UK
- Middle Management Mozambique





#### NATIONAL CAPACITY TRAINING

□ Survey

**□** Deminers

- □ Database
- □ Dogs
- Medical/AIDS Logistics

□ Adm/Fin

■ Mine Awareness







### NATIONAL CAPACITY - COOPERATION SOUTH SOUTH

- Kosovo (Deminers and Paramedics)
- □ Lebanon (Officer)
- Guinea Bissau (Instructors and Surveyors)





#### NATIONAL CAPACITY RESEARCH

**Metal Detector Trial** 







#### NATIONAL CAPACITY RESEARCH

□ Protective Equipment Trial





- ☐ Ballistic Body Armour
- ☐ Body Protection Solutions CC
- ☐ Burgmann Pro Oy
- ☐ Med-Eng System Inc.
- □ ROFI industries
- ☐ Security Devices
- ☐ Tactical Medical Development
- ☐ The Trading Force LTD



#### OPERATIONS COST

### The ADP s