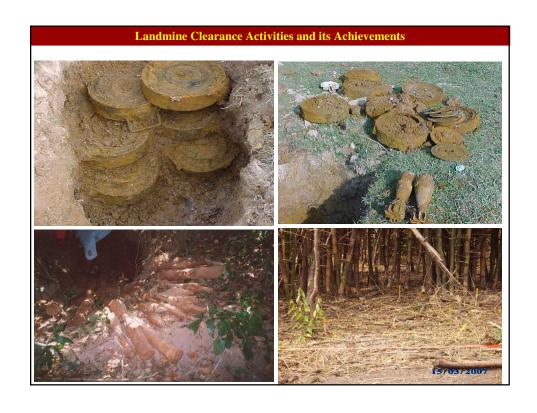

### **Landmines/ERW Clearance Achievements**

### 2004 - 2007

-Area cleared : 179,860,000 m<sup>2</sup>

-Found Anti Personnel Mine : 343,355 AP mines

- Found Anti Tank Mine : 5,524 AT mines

- Found Unexploded Ordinance : 654,970 UXOs

Total mines/UXO Found and Destroyed 2004-2007:

1,003,849 Pieces

ERW Calls/Responses: Over 50,000 calls/responses