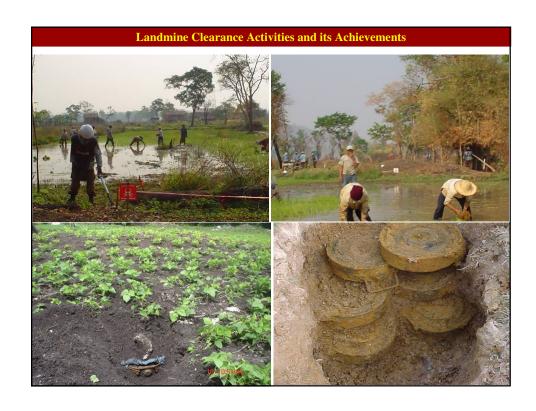

### **Total Landmine/ERW Clearance Achievements**

## 1992 – 2007

- Area Cleared (Minefields & UXO Fields)
- Anti-Personnel Mines Found/Destroyed
- Anti-Tank Mines Found/Destroyed
- ERW Found/Destroyed

: 412,000,000 m<sup>2</sup>

755,705

17,998

1,594,203

Total mines/ERW Destroyed from 1992 – 2007:

2,367,906 Pieces