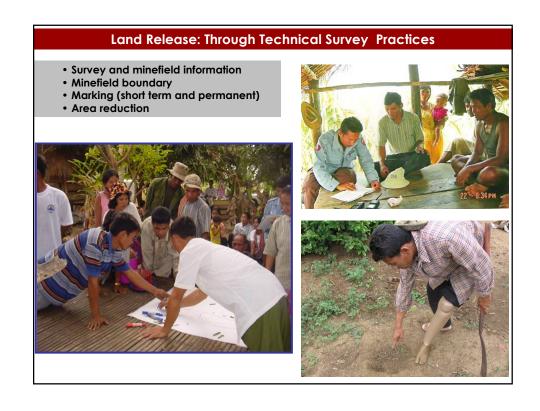

## Mine/ERW Risk Education

- · Districts of Community-Based Mine Risk Reduction
- · Districts of Community-Based UXO Risk Reduction
- Volunteer Network with Villagers

- Mine/UXO risk education
- Liaison with the local authorities
- Information collection and update
- Focal point for District
- Close collaboration with Mine Action Teams
- Village map update
- Mine action planning
- Community development planning

#### Mine/UXO Risk Education and Reduction Teams (2007)

MRER is a quick response multi-skill mine action team which is deployed to:

- Provide mine/UXO risk education
- Collect mines/UXO reported by villagers
- Conduct mine/UXO disposal
- Very effective quick response
- Very mobile
- Suitable for small and medium tasks
- Very effective UXO risk reduction
- Work closely with CBURR