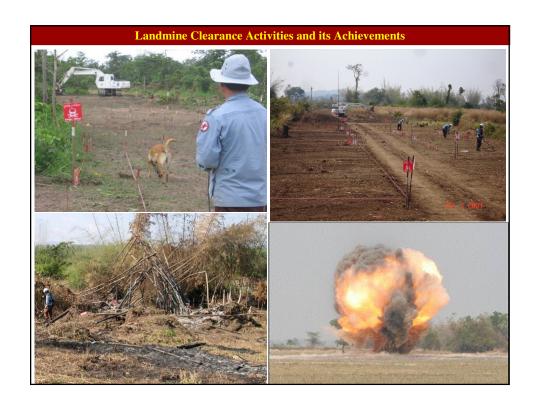

### **Total Landmine/ERW Clearance Achievements**

## 1992 – 2007

- Area Cleared (Minefields & UXO Fields)
- Anti-Personnel Mines Found/Destroyed
- Anti-Tank Mines Found/Destroyed
- ERW Found/Destroyed

: 412,000,000 m<sup>2</sup>

755,705

17,998

1,594,203

Total mines/ERW Destroyed from 1992 – 2007:

2,367,906 Pieces