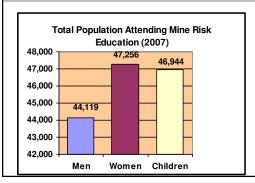

## Mine/ERW Risk Education

- · Districts of Community-Based Mine Risk Reduction
- · Districts of Community-Based UXO Risk Reduction
- Volunteer Network with Villagers

- Mine/UXO risk education
- Liaison with the local authorities
- Information collection and update
- Focal point for District
- Close collaboration with Mine Action Teams
- Village map update
- Mine action planning
- Community development planning