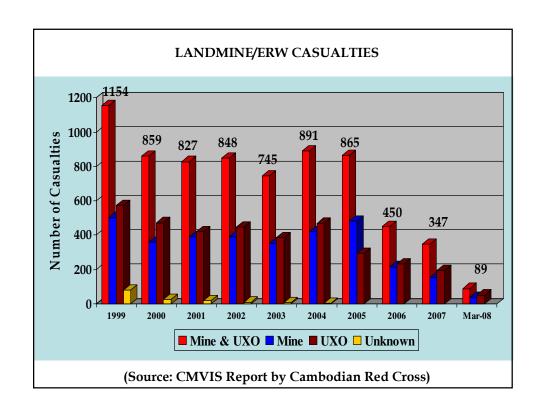

RW Risk Education

- · Districts of Community-Based Mine Risk Reduction
- · Districts of Community-Based UXO Risk Reduction
- Volunteer Network with Villagers



- Mine/UXO risk education
- Liaison with the local authorities
- Information collection and update
- Focal point for District
- Close collaboration with Mine Action Teams
- Village map update
- Mine action planning
- Community development planning

#### Mine/UXO Risk Education and Reduction Teams (2007)

MRER is a quick response multi-skill mine action team which is deployed to:

- Provide mine/UXO risk education
- Collect mines/UXO reported by villagers
- Conduct mine/UXO disposal
- Very effective quick response
- Very mobile
- Suitable for small and medium tasks
- Very effective UXO risk reduction
- Work closely with CBURR























DO YOU HAVE ANY QUESTIONS?