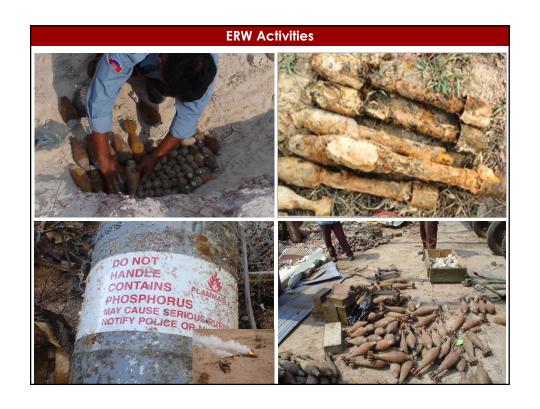

### 2004 - 2007

-Area cleared : 179,860,000 m<sup>2</sup>

-Found Anti Personnel Mine : 343,355 AP mines

- Found Anti Tank Mine : 5,524 AT mines

- Found Unexploded Ordinance : 654,970 UXOs

Total mines/UXO Found and Destroyed 2004-2007:

1,003,849 Pieces

ERW Calls/Responses: Over 50,000 calls/responses