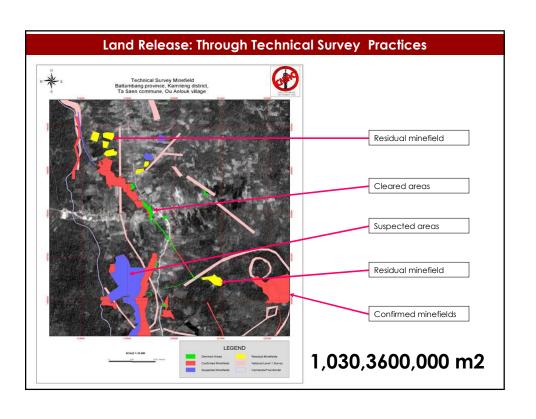

d Release
- Demining Technologies
- Way Ahead

Landmines/ERW Clearance and Its Achievements









### **Landmines/ERW Clearance Achievements**

### 2004 - 2007

-Area cleared : 179,860,000 m<sup>2</sup>

-Found Anti Personnel Mine : 343,355 AP mines

- Found Anti Tank Mine : 5,524 AT mines

- Found Unexploded Ordinance : 654,970 UXOs

Total mines/UXO Found and Destroyed 2004-2007:

1,003,849 Pieces

ERW Calls/Responses: Over 50,000 calls/responses











### **Total Landmine/ERW Clearance Achievements**

## 1992 – 2007

- Area Cleared (Minefields & UXO Fields)
- Anti-Personnel Mines Found/Destroyed
- Anti-Tank Mines Found/Destroyed
- ERW Found/Destroyed

: 412,000,000 m<sup>2</sup>

755,705

17,998

1,594,203

Total mines/ERW Destroyed from 1992 – 2007:

2,367,906 Pieces













## Mine/ERW Risk Education

- · Districts of Community-Based Mine Risk Reduction
- · Districts of Community-Based UXO Risk Reduction
- Volunteer Network with Villagers



- Mine/UXO risk education
- Liaison with the local authorities
- Information collection and update
- Focal point for District
- Close collaboration with Mine Action Teams
- Village map update
- Mine action planning
- Community development planning

#### Mine/UXO Risk Education and Reduction Teams (2007)

MRER is a quick response multi-skill mine action team which is deployed to:

- Provide mine/UXO risk education
- Collect mines/UXO reported by villagers
- Conduct mine/UXO disposal
- Very effective quick response
- Very mobile
- Suitable for small and medium tasks
- Very effective UXO risk reduction
- Work closely with