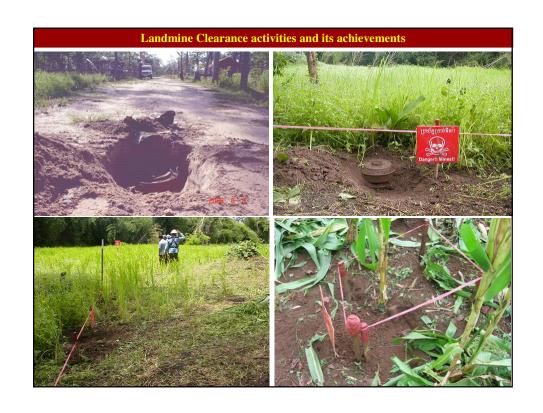

### **Landmines/ERW Clearance Achievements**

### 2004 - 2007

-Area cleared : 179,860,000 m<sup>2</sup>

-Found Anti Personnel Mine : 343,355 AP mines

- Found Anti Tank Mine : 5,524 AT mines

- Found Unexploded Ordinance : 654,970 UXOs

Total mines/UXO Found and Destroyed 2004-2007:

1,003,849 Pieces

ERW Calls/Responses: Over 50,000 calls/responses