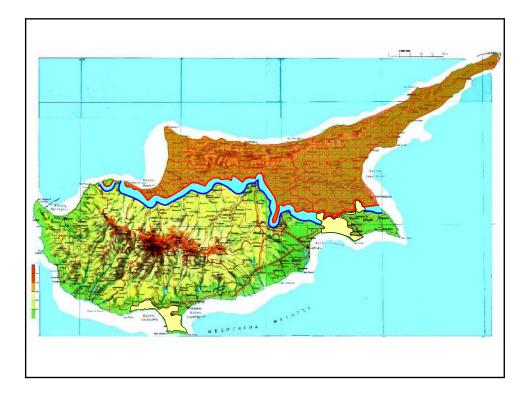

DIFFICULTIES FOR THE IMPLEMENTATION OF THE OTTAWA CONVENTION IN THE BUFFER ZONE AND OCCUPIED AREA Areas within the buffer zone Areas in the north part of Cyprus occupied by Turkish armed forces in violation of UNSC Resolutions