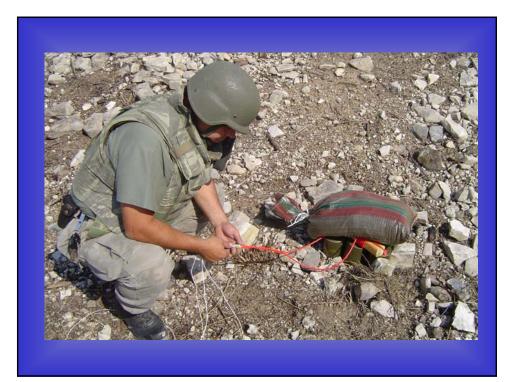

| 100      | M16     |  |  |  |  |
| National Guard<br>warehouse and are<br>used by the Cyprus<br>Mine Action Center | 100      | M16A1   |  |  |  |  |
|                                                                                 | 100      | M16A2   |  |  |  |  |
|                                                                                 | 100      | M16E3   |  |  |  |  |
|                                                                                 | 200      | VS50    |  |  |  |  |
|                                                                                 | 200      | GLD 112 |  |  |  |  |
|                                                                                 | 1000     | TOTAL   |  |  |  |  |















































DIFFICULTIES FOR THE IMPLEMENTATION OF THE OTTAWA CONVENTION IN THE BUFFER ZONE AND OCCUPIED AREA Areas within the buffer zone Areas in the north part of Cyprus occupied by Turkish armed forces in violation of UNSC Resolutions