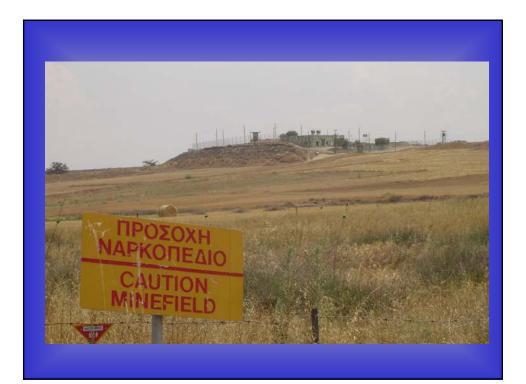

DIFFICULTIES FOR THE IMPLEMENTATION OF THE OTTAWA CONVENTION IN THE BUFFER ZONE AND OCCUPIED AREA Areas within the buffer zone Areas in the north part of Cyprus occupied by Turkish armed forces in violation of UNSC Resolutions