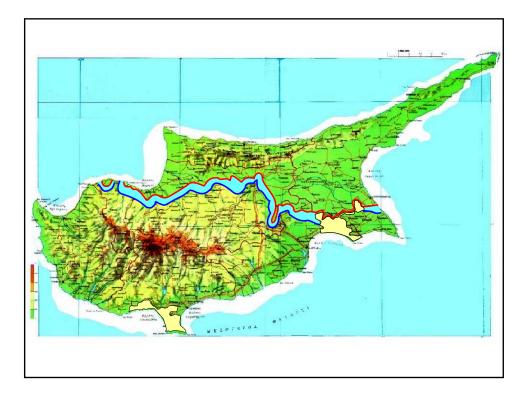

DIFFICULTIES FOR THE IMPLEMENTATION OF THE OTTAWA CONVENTION IN THE BUFFER ZONE AND OCCUPIED AREA Areas within the buffer zone Areas in the north part of Cyprus occupied by Turkish armed forces in violation of UNSC Resolutions