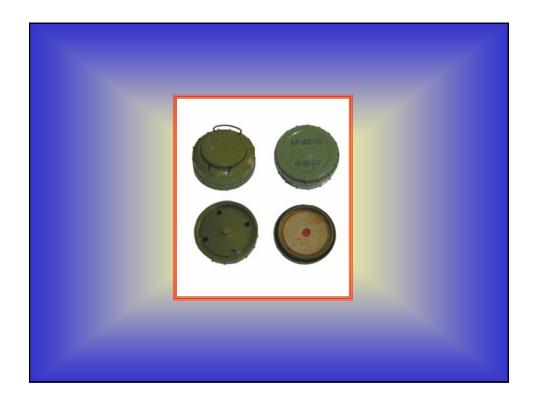

| TABLE   OF RETAINED ANTI-PERSONNEL MINES                                        |          |         |  |  |  |  |
|---------------------------------------------------------------------------------|----------|---------|--|--|--|--|
| SUPPLEMENTARY<br>INFORMATION                                                    | QUANTITY | ТҮРЕ    |  |  |  |  |
| _                                                                               | 100      | M2A1    |  |  |  |  |
|                                                                                 | 100      | M2A3    |  |  |  |  |
| Stored at the                                                                   | 100      | M16     |  |  |  |  |
| National Guard<br>warehouse and are<br>used by the Cyprus<br>Mine Action Center | 100      | M16A1   |  |  |  |  |
|                                                                                 | 100      | M16A2   |  |  |  |  |
|                                                                                 | 100      | M16E3   |  |  |  |  |
|                                                                                 | 200      | VS50    |  |  |  |  |
|                                                                                 | 200      | GLD 112 |  |  |  |  |
|                                                                                 | 1000     | TOTAL   |  |  |  |  |