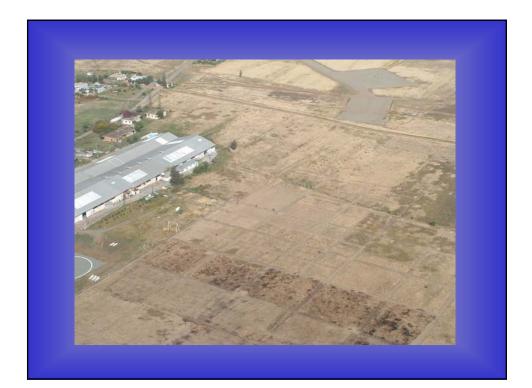

|             |              |              |              | ICTIO         |                | OCKPII<br>MINED |              |              |            |            |
|-------------|--------------|--------------|--------------|---------------|----------------|-----------------|--------------|--------------|------------|------------|
|             | 2005         | 2006         | 2007         | 2008          | 2009           | 2010            | 2011         | 2012         | 2013       | TOTAL      |
| STOCKPILLED | 11000        | 18000        | 15548        |               |                |                 |              |              |            | 44548      |
| MINEFIELDS  | A4-A2<br>237 | A3-A6<br>280 | A8-A9<br>185 | A10-A7<br>392 | A11-A12<br>794 | B1-B2-B3<br>247 | B4-B5<br>475 | C2-C3<br>578 | C1<br>1130 | 18<br>4318 |
|             |              |              |              |               |                |                 |              |              |            |            |
|             |              |              |              |               |                |                 |              |              |            |            |
|             |              |              |              |               |                |                 |              |              |            |            |