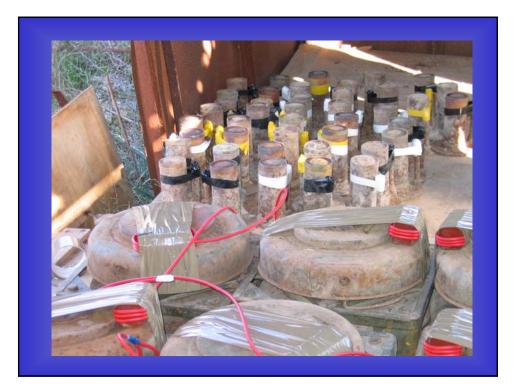

|             |              |              |              | ICTIO         |                | OCKPII<br>MINED |              |              |            |            |
|-------------|--------------|--------------|--------------|---------------|----------------|-----------------|--------------|--------------|------------|------------|
|             | 2005         | 2006         | 2007         | 2008          | 2009           | 2010            | 2011         | 2012         | 2013       | TOTAL      |
| STOCKPILLED | 11000        | 18000        | 15548        |               |                |                 |              |              |            | 44548      |
| MINEFIELDS  | A4-A2<br>237 | A3-A6<br>280 | A8-A9<br>185 | A10-A7<br>392 | A11-A12<br>794 | B1-B2-B3<br>247 | B4-B5<br>475 | C2-C3<br>578 | C1<br>1130 | 18<br>4318 |
|             |              |              |              |               |                |                 |              |              |            |            |
|             |              |              |              |               |                |                 |              |              |            |            |
|             |              |              |              |               |                |                 |              |              |            |            |