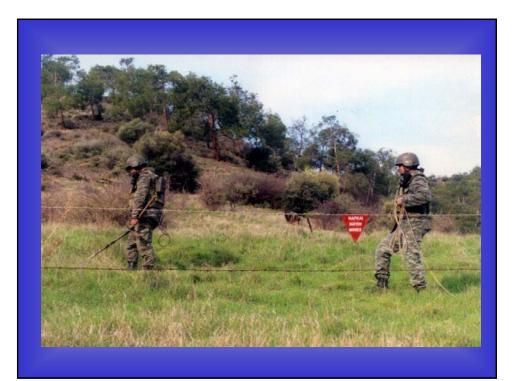

DIFFICULTIES FOR THE IMPLEMENTATION OF THE OTTAWA CONVENTION IN THE BUFFER ZONE AND OCCUPIED AREA Areas within the buffer zone Areas in the north part of Cyprus occupied by Turkish armed forces in violation of UNSC Resolutions