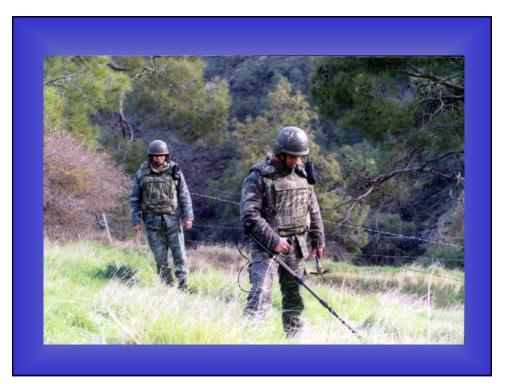

DIFFICULTIES FOR THE IMPLEMENTATION OF THE OTTAWA CONVENTION IN THE BUFFER ZONE AND OCCUPIED AREA Areas within the buffer zone Areas in the north part of Cyprus occupied by Turkish armed forces in violation of UNSC Resolutions