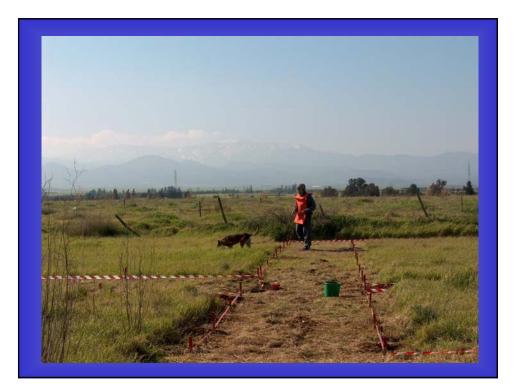

DIFFICULTIES FOR THE IMPLEMENTATION OF THE OTTAWA CONVENTION IN THE BUFFER ZONE AND OCCUPIED AREA Areas within the buffer zone Areas in the north part of Cyprus occupied by Turkish armed forces in violation of UNSC Resolutions