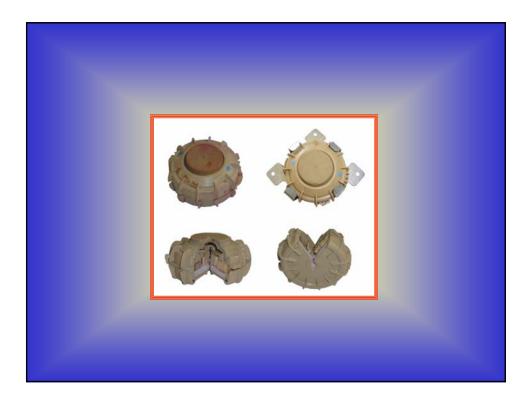

| TABLE   OF RETAINED ANTI-PERSONNEL MINES                                        |          |         |  |  |  |  |
|---------------------------------------------------------------------------------|----------|---------|--|--|--|--|
| SUPPLEMENTARY<br>INFORMATION                                                    | QUANTITY | ТҮРЕ    |  |  |  |  |
| _                                                                               | 100      | M2A1    |  |  |  |  |
|                                                                                 | 100      | M2A3    |  |  |  |  |
| Stored at the                                                                   | 100      | M16     |  |  |  |  |
| National Guard<br>warehouse and are<br>used by the Cyprus<br>Mine Action Center | 100      | M16A1   |  |  |  |  |
|                                                                                 | 100      | M16A2   |  |  |  |  |
|                                                                                 | 100      | M16E3   |  |  |  |  |
|                                                                                 | 200      | VS50    |  |  |  |  |
|                                                                                 | 200      | GLD 112 |  |  |  |  |
|                                                                                 | 1000     | TOTAL   |  |  |  |  |