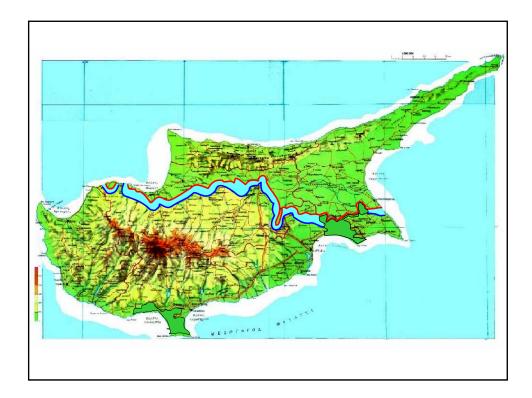

DIFFICULTIES FOR THE IMPLEMENTATION OF THE OTTAWA CONVENTION IN THE BUFFER ZONE AND OCCUPIED AREA Areas within the buffer zone Areas in the north part of Cyprus occupied by Turkish armed forces in violation of UNSC Resolutions