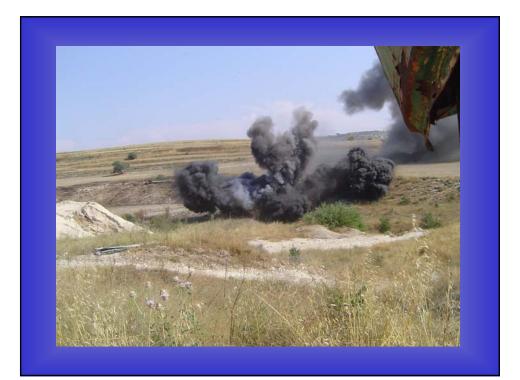

| 100      | M16     |  |  |  |  |
| National Guard<br>warehouse and are<br>used by the Cyprus<br>Mine Action Center | 100      | M16A1   |  |  |  |  |
|                                                                                 | 100      | M16A2   |  |  |  |  |
|                                                                                 | 100      | M16E3   |  |  |  |  |
|                                                                                 | 200      | VS50    |  |  |  |  |
|                                                                                 | 200      | GLD 112 |  |  |  |  |
|                                                                                 | 1000     | TOTAL   |  |  |  |  |















































DIFFICULTIES FOR THE IMPLEMENTATION OF THE OTTAWA CONVENTION IN THE BUFFER ZONE AND OCCUPIED AREA Areas within the buffer zone Areas in the north part of Cyprus occupied by Turkish armed forces in violation of UNSC Resolutions