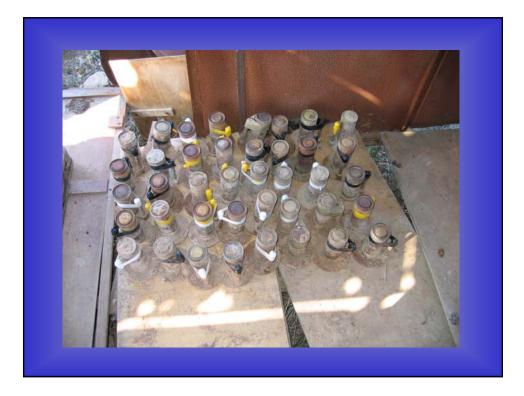

| TABLE   OF RETAINED ANTI-PERSONNEL MINES                                        |          |         |  |  |  |  |
|---------------------------------------------------------------------------------|----------|---------|--|--|--|--|
| SUPPLEMENTARY<br>INFORMATION                                                    | QUANTITY | ТҮРЕ    |  |  |  |  |
| _                                                                               | 100      | M2A1    |  |  |  |  |
|                                                                                 | 100      | M2A3    |  |  |  |  |
| Stored at the                                                                   | 100      | M16     |  |  |  |  |
| National Guard<br>warehouse and are<br>used by the Cyprus<br>Mine Action Center | 100      | M16A1   |  |  |  |  |
|                                                                                 | 100      | M16A2   |  |  |  |  |
|                                                                                 | 100      | M16E3   |  |  |  |  |
|                                                                                 | 200      | VS50    |  |  |  |  |
|                                                                                 | 200      | GLD 112 |  |  |  |  |
|                                                                                 | 1000     | TOTAL   |  |  |  |  |