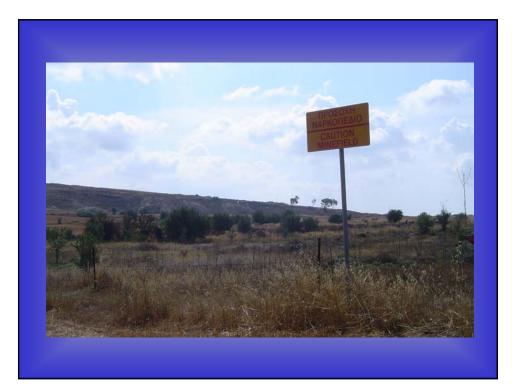

DIFFICULTIES FOR THE IMPLEMENTATION OF THE OTTAWA CONVENTION IN THE BUFFER ZONE AND OCCUPIED AREA Areas within the buffer zone Areas in the north part of Cyprus occupied by Turkish armed forces in violation of UNSC Resolutions