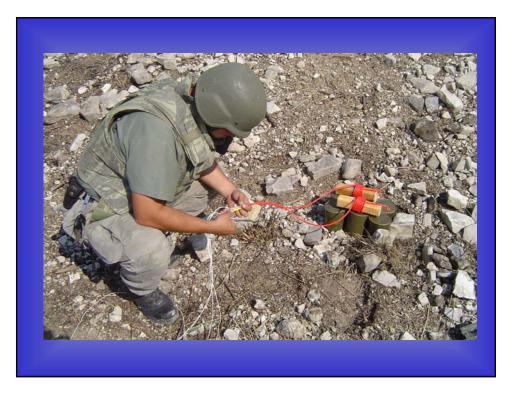

| 100      | M16     |  |  |  |  |
| National Guard<br>warehouse and are<br>used by the Cyprus<br>Mine Action Center | 100      | M16A1   |  |  |  |  |
|                                                                                 | 100      | M16A2   |  |  |  |  |
|                                                                                 | 100      | M16E3   |  |  |  |  |
|                                                                                 | 200      | VS50    |  |  |  |  |
|                                                                                 | 200      | GLD 112 |  |  |  |  |
|                                                                                 | 1000     | TOTAL   |  |  |  |  |















































DIFFICULTIES FOR THE IMPLEMENTATION OF THE OTTAWA CONVENTION IN THE BUFFER ZONE AND OCCUPIED AREA Areas within the buffer zone Areas in the north part of Cyprus occupied by Turkish armed forces in violation of UNSC Resolutions