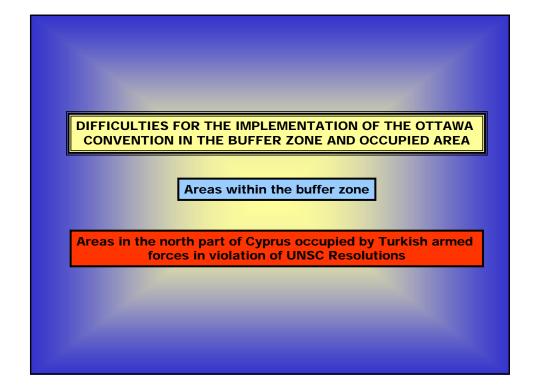

DIFFICULTIES FOR THE IMPLEMENTATION OF THE OTTAWA CONVENTION IN THE BUFFER ZONE AND OCCUPIED AREA Areas within the buffer zone Areas in the north part of Cyprus occupied by Turkish armed forces in violation of UNSC Resolutions