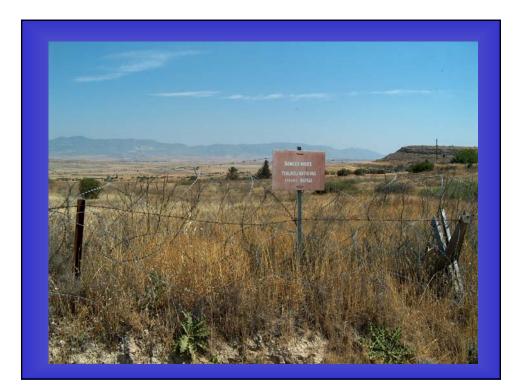

DIFFICULTIES FOR THE IMPLEMENTATION OF THE OTTAWA CONVENTION IN THE BUFFER ZONE AND OCCUPIED AREA Areas within the buffer zone Areas in the north part of Cyprus occupied by Turkish armed forces in violation of UNSC Resolutions