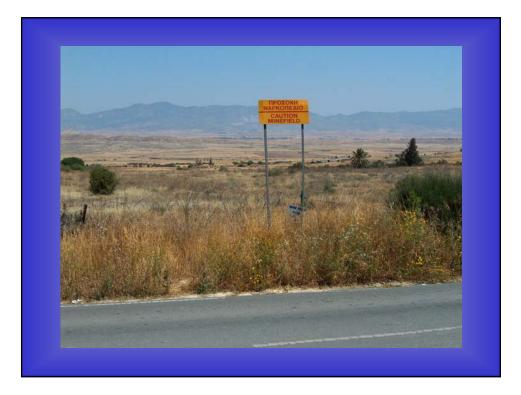

DIFFICULTIES FOR THE IMPLEMENTATION OF THE OTTAWA CONVENTION IN THE BUFFER ZONE AND OCCUPIED AREA Areas within the buffer zone Areas in the north part of Cyprus occupied by Turkish armed forces in violation of UNSC Resolutions