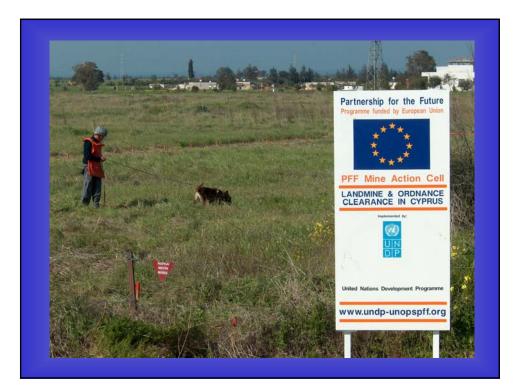

DIFFICULTIES FOR THE IMPLEMENTATION OF THE OTTAWA CONVENTION IN THE BUFFER ZONE AND OCCUPIED AREA Areas within the buffer zone Areas in the north part of Cyprus occupied by Turkish armed forces in violation of UNSC Resolutions