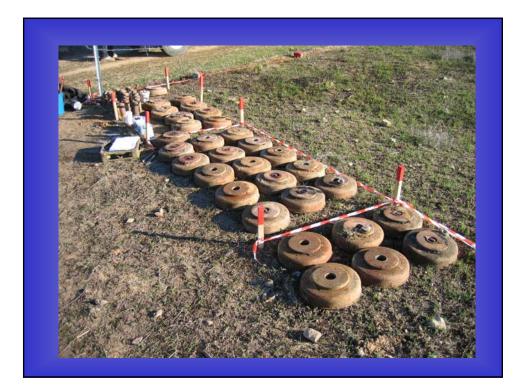

|             |              |              |              | ICTIO         |                | OCKPII<br>MINED |              |              |            |            |
|-------------|--------------|--------------|--------------|---------------|----------------|-----------------|--------------|--------------|------------|------------|
|             | 2005         | 2006         | 2007         | 2008          | 2009           | 2010            | 2011         | 2012         | 2013       | TOTAL      |
| STOCKPILLED | 11000        | 18000        | 15548        |               |                |                 |              |              |            | 44548      |
| MINEFIELDS  | A4-A2<br>237 | A3-A6<br>280 | A8-A9<br>185 | A10-A7<br>392 | A11-A12<br>794 | B1-B2-B3<br>247 | B4-B5<br>475 | C2-C3<br>578 | C1<br>1130 | 18<br>4318 |
|             |              |              |              |               |                |                 |              |              |            |            |
|             |              |              |              |               |                |                 |              |              |            |            |
|             |              |              |              |               |                |                 |              |              |            |            |