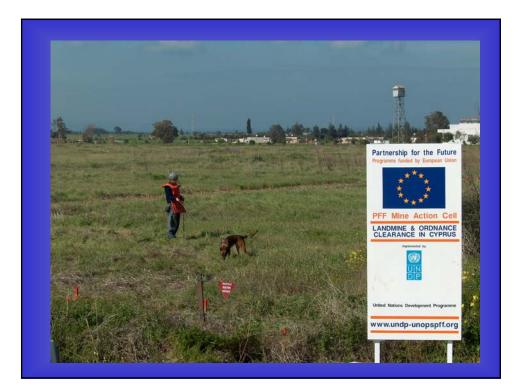

DIFFICULTIES FOR THE IMPLEMENTATION OF THE OTTAWA CONVENTION IN THE BUFFER ZONE AND OCCUPIED AREA Areas within the buffer zone Areas in the north part of Cyprus occupied by Turkish armed forces in violation of UNSC Resolutions