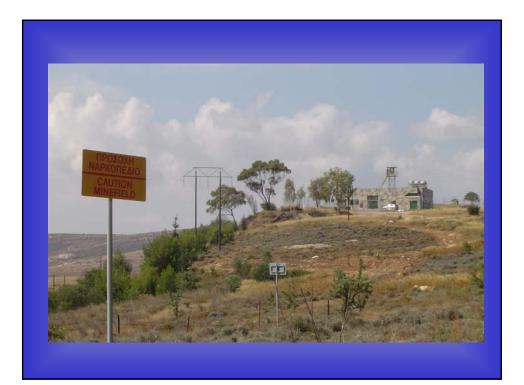

DIFFICULTIES FOR THE IMPLEMENTATION OF THE OTTAWA CONVENTION IN THE BUFFER ZONE AND OCCUPIED AREA Areas within the buffer zone Areas in the north part of Cyprus occupied by Turkish armed forces in violation of UNSC Resolutions