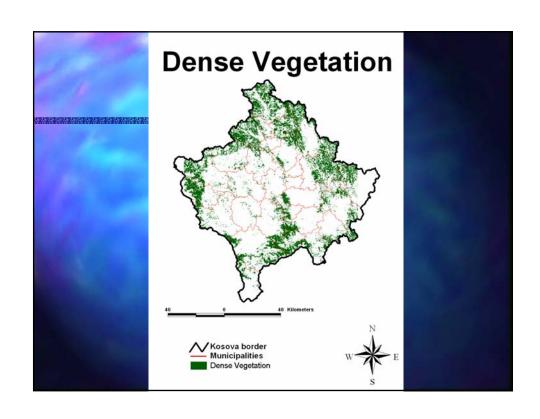

a new Programme

Information Management System for Mine Action (IMSMA) Field Module (Version 1)

## IMSMA Field Module 2 Components ■MS Access 97 Database ■ArcView 3.1 Geographic Information System (GIS)

# Levels of Information Management Strategic - Planning Operational - Programme Management Tactical - Integration of Mine Action Activities (Clearance, Awareness and Victim Assistance)

### How Information is managed within the UNMIK Mine Action Programme

IMSMA is the only Mine
Information System in the Province

- IMACC
- KFOR
- **ICRC**
- NGO
- Humanitarian Agencies









### Integrated Mine Action

- Mine clearance teams supported by mine awareness assets.
- Community based mine awareness
  - -Safer village plan.
  - EOD/Clearance capacity attached to community mine awareness.