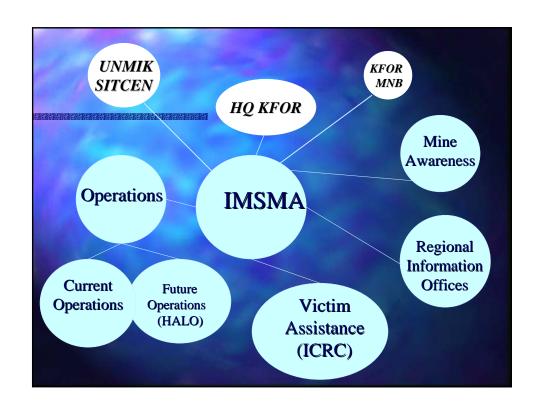

### How Information is managed within the UNMIK Mine Action Programme

IMSMA is the only Mine
Information System in the Province

- IMACC
- KFOR
- **ICRC**
- NGO
- Humanitarian Agencies

### Integrated Mine Action

- Mine clearance teams supported by mine awareness assets.
- Community based mine awareness
  - -Safer village plan.
  - EOD/Clearance capacity attached to community mine awareness.