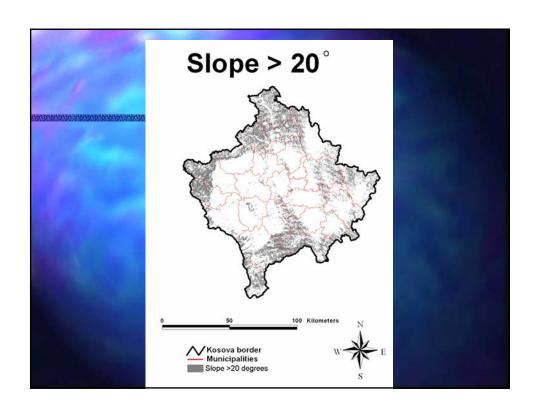

in a new Programme

Information Management System for Mine Action (IMSMA) Field Module (Version 1)

## IMSMA Field Module 2 Components ■MS Access 97 Database ■ArcView 3.1 Geographic Information System (GIS)

# Levels of Information Management Strategic - Planning Operational - Programme Management Tactical - Integration of Mine Action Activities (Clearance, Awareness and Victim Assistance)

### How Information is managed within the UNMIK Mine Action Programme

IMSMA is the only Mine
Information System in the Province

- IMACC
- KFOR
- **ICRC**
- NGO
- Humanitarian Agencies









### Integrated Mine Action

- Mine clearance teams supported by mine awareness assets.
- Community based mine awareness
  - -Safer village plan.
  - EOD/Clearance capacity attached to community mine awareness.