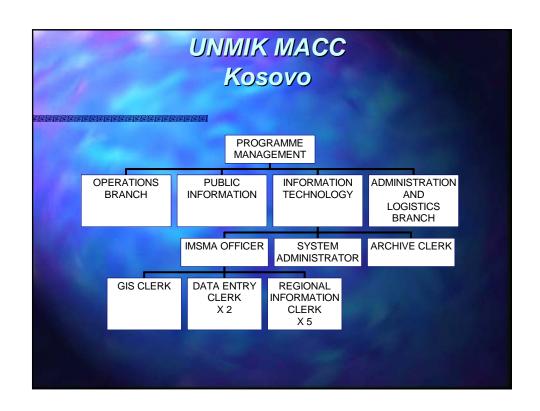

# Levels of Information Management Strategic - Planning Operational - Programme Management Tactical - Integration of Mine Action Activities (Clearance, Awareness and Victim Assistance)