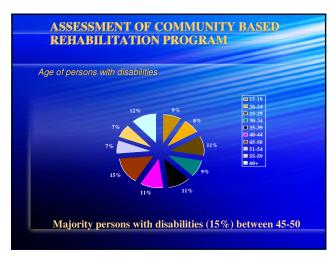

ed by the WB, CIDA Canada, COE Bank

# **COMMUNITY REHABILITATION**

- ♦ 38 CBRs in FBIH + 22 CBRs in RS
- Catchment area: 50 80.000 inhabitants
- The Staff: 4 physiotherapist and 1 physiatrist
- Coverage 50.000 -70.000 citizens
- Within primary health care (primary or basic health care because of accessibility)
- Possibility of home visit (mobility)

# **COMMUNITY REHABILITATION**

- Strengthening the role of persons with disabilities (ASOCIATIONS – program for elimination of barrier or participation in creating of law)
- Training –education of teams employed in centers, education of community and family



# HOSPITAL SYSTEM CHARACTERISTIC expensive for establishment rarely decentralized hard to access advantages are given to equipment rather then to skills expensive maintenance