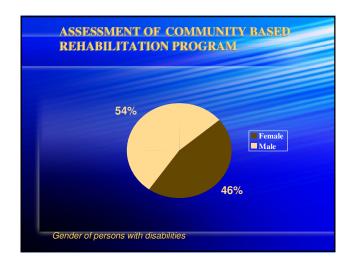

by the WB, CIDA Canada, COE Bank

# **COMMUNITY REHABILITATION**

- ♦ 38 CBRs in FBIH + 22 CBRs in RS
- Catchment area: 50 80.000 inhabitants
- The Staff: 4 physiotherapist and 1 physiatrist
- Coverage 50.000 -70.000 citizens
- Within primary health care (primary or basic health care because of accessibility)
- Possibility of home visit (mobility)

# **COMMUNITY REHABILITATION**

- Strengthening the role of persons with disabilities (ASOCIATIONS – program for elimination of barrier or participation in creating of law)
- Training –education of teams employed in centers, education of community and family



# HOSPITAL SYSTEM CHARACTERISTIC expensive for establishment rarely decentralized hard to access advantages are given to equipment rather then to skills expensive maintenance