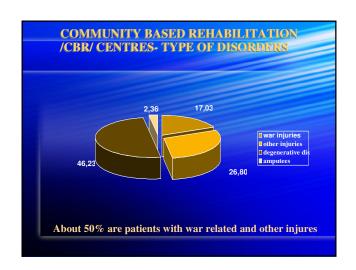

### WAR CONSEQUENCE

- More than 70.000 people need some form of phisical rehabilitation due to war caused injuries
- More than 20.000 persons have some form of permanent disability and more than 7.000 are amputees
- ❖ More than 15% of the total population suffer from some mental disorders due to the war