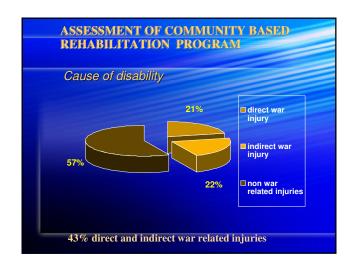

the WB, CIDA Canada, COE Bank

# **COMMUNITY REHABILITATION**

- ♦ 38 CBRs in FBIH + 22 CBRs in RS
- Catchment area: 50 80.000 inhabitants
- The Staff: 4 physiotherapist and 1 physiatrist
- Coverage 50.000 -70.000 citizens
- Within primary health care (primary or basic health care because of accessibility)
- Possibility of home visit (mobility)

# **COMMUNITY REHABILITATION**

- Strengthening the role of persons with disabilities (ASOCIATIONS – program for elimination of barrier or participation in creating of law)
- Training –education of teams employed in centers, education of community and family



# HOSPITAL SYSTEM CHARACTERISTIC expensive for establishment rarely decentralized hard to access advantages are given to equipment rather then to skills expensive maintenance