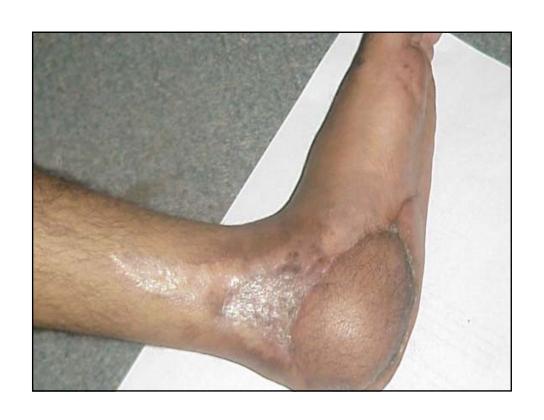

# Victim Assistance Program Phase Three

According to exam report, we provide corrective amputation surgery, physical therapy, prosthesis fitting, medical equipment such as wheel chairs, hearing aids, glasses, crutches or other walking devices All expenses are covered by National Mine Action Program including transportation and hotel, food, and daily allowance for the survivors and their escorts.