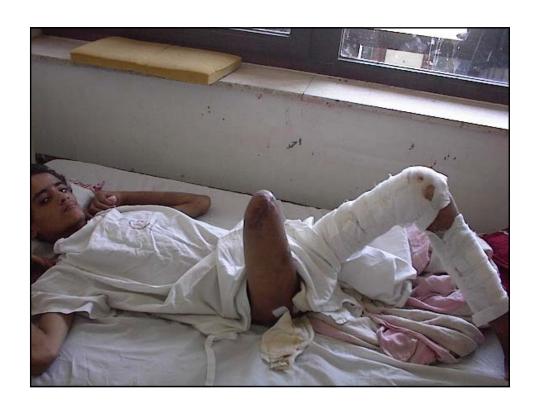

# Victim Assistance Program Phase Three

According to exam report, we provide corrective amputation surgery, physical therapy, prosthesis fitting, medical equipment such as wheel chairs, hearing aids, glasses, crutches or other walking devices All expenses are covered by National Mine Action Program including transportation and hotel, food, and daily allowance for the survivors and their escorts.