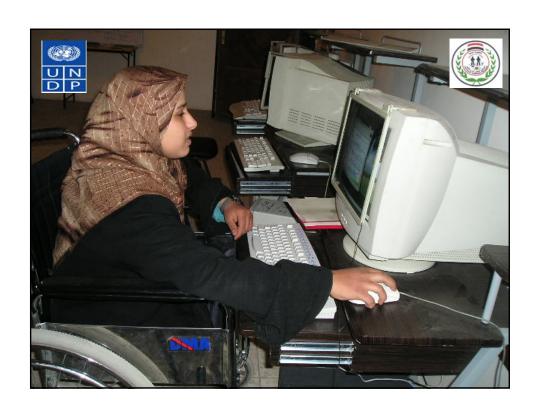

# Reintegrate the survivors in the productive society Through

- Teaching the survivors any profession (like stitching, hoses, embroidery decoration, needlework etc.)
- Opening any kind of small business
- Establish association for the survivors and support the NGOS who work in this field.
- Including them in Government social affairs lists for pension .