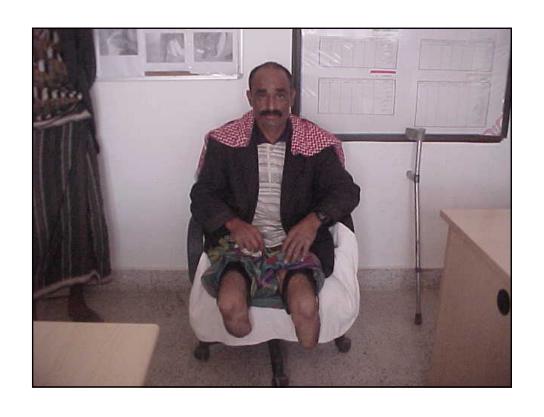

# Reintegrate the survivors in the productive society Through

- Teaching the survivors any profession (like stitching, hoses, embroidery decoration, needlework etc.)
- Opening any kind of small business
- Establish association for the survivors and support the NGOS who work in this field.
- Including them in Government social affairs lists for pension .