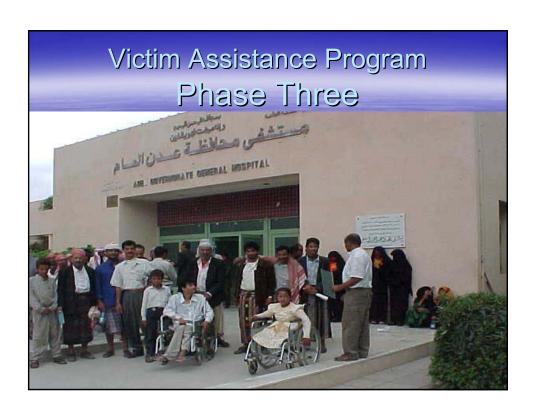

# Victim Assistance Program Phase Three

According to exam report, we provide corrective amputation surgery, physical therapy, prosthesis fitting, medical equipment such as wheel chairs, hearing aids, glasses, crutches or other walking devices All expenses are covered by National Mine Action Program including transportation and hotel, food, and daily allowance for the survivors and their escorts.