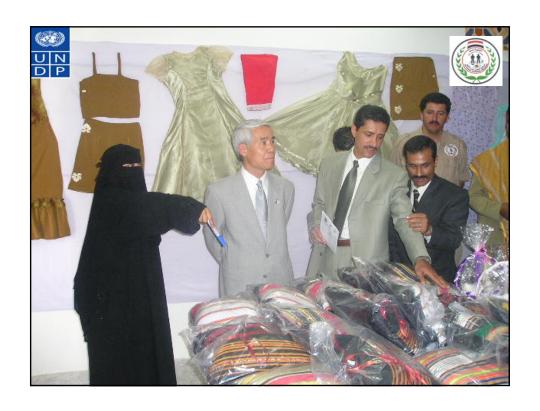

# Reintegrate the survivors in the productive society Through

- Teaching the survivors any profession (like stitching, hoses, embroidery decoration, needlework etc.)
- Opening any kind of small business
- Establish association for the survivors and support the NGOS who work in this field.
- Including them in Government social affairs lists for pension .