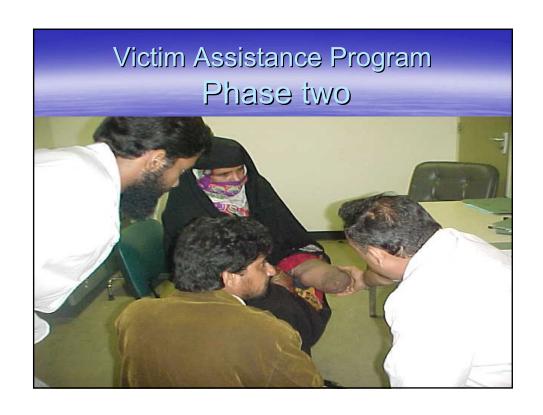

## Comprehensive Care Victim Assistance Program

Phase One

 Locate survivors and fill complete medical history forms