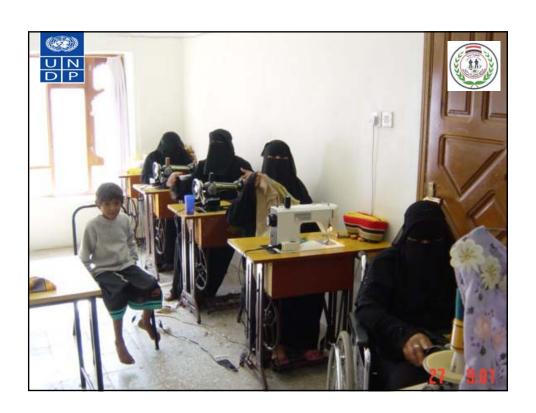

# Reintegrate the survivors in the productive society Through

- Teaching the survivors any profession (like stitching, hoses, embroidery decoration, needlework etc.)
- Opening any kind of small business
- Establish association for the survivors and support the NGOS who work in this field.
- Including them in Government social affairs lists for pension .