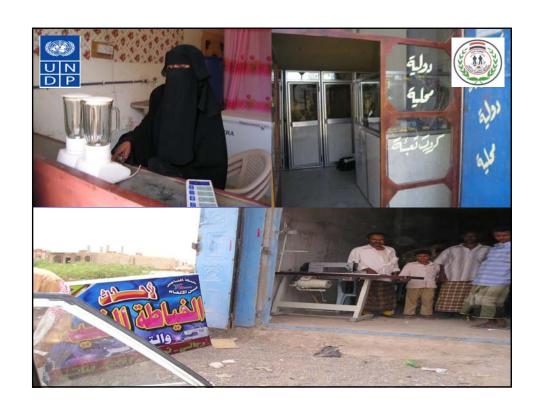

# Reintegrate the survivors in the productive society Through

- Teaching the survivors any profession (like stitching, hoses, embroidery decoration, needlework etc.)
- Opening any kind of small business
- Establish association for the survivors and support the NGOS who work in this field.
- Including them in Government social affairs lists for pension .