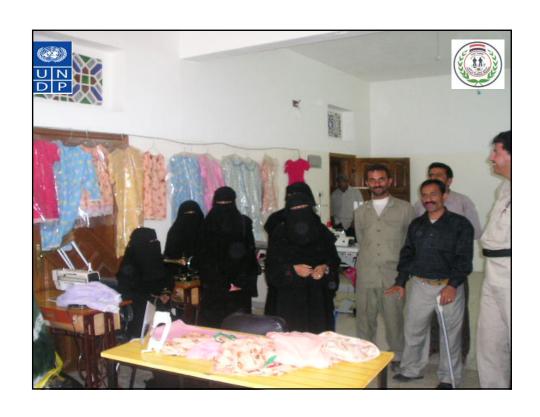

# Reintegrate the survivors in the productive society Through

- Teaching the survivors any profession (like stitching, hoses, embroidery decoration, needlework etc.)
- Opening any kind of small business
- Establish association for the survivors and support the NGOS who work in this field.
- Including them in Government social affairs lists for pension .