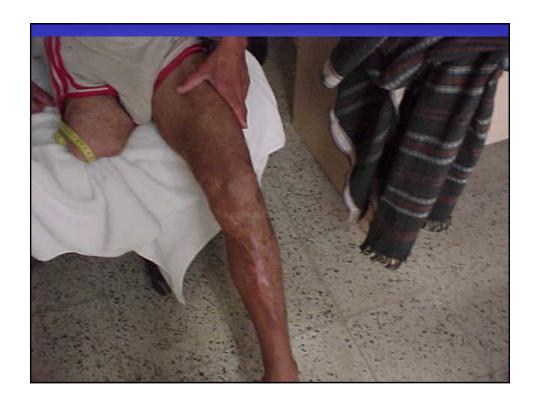

# Victim Assistance Program Phase Three

According to exam report, we provide corrective amputation surgery, physical therapy, prosthesis fitting, medical equipment such as wheel chairs, hearing aids, glasses, crutches or other walking devices All expenses are covered by National Mine Action Program including transportation and hotel, food, and daily allowance for the survivors and their escorts.