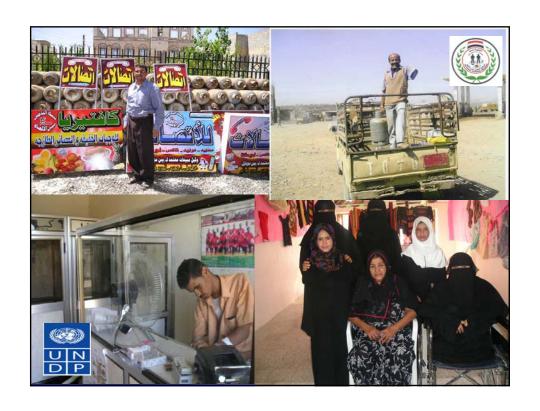

# Reintegrate the survivors in the productive society Through

- Teaching the survivors any profession (like stitching, hoses, embroidery decoration, needlework etc.)
- Opening any kind of small business
- Establish association for the survivors and support the NGOS who work in this field.
- Including them in Government social affairs lists for pension .