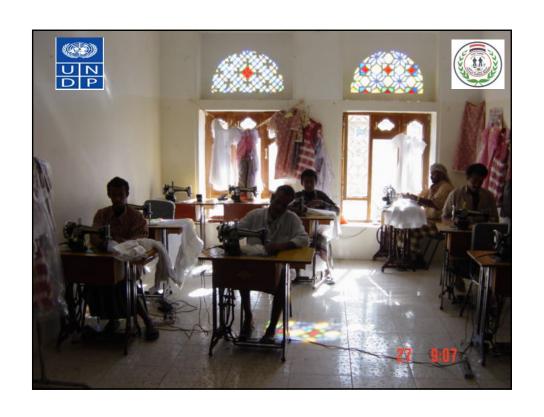

# Reintegrate the survivors in the productive society Through

- Teaching the survivors any profession (like stitching, hoses, embroidery decoration, needlework etc.)
- Opening any kind of small business
- Establish association for the survivors and support the NGOS who work in this field.
- Including them in Government social affairs lists for pension .