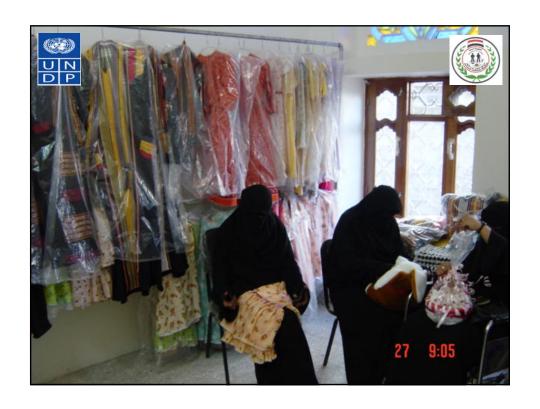

# Reintegrate the survivors in the productive society Through

- Teaching the survivors any profession (like stitching, hoses, embroidery decoration, needlework etc.)
- Opening any kind of small business
- Establish association for the survivors and support the NGOS who work in this field.
- Including them in Government social affairs lists for pension .