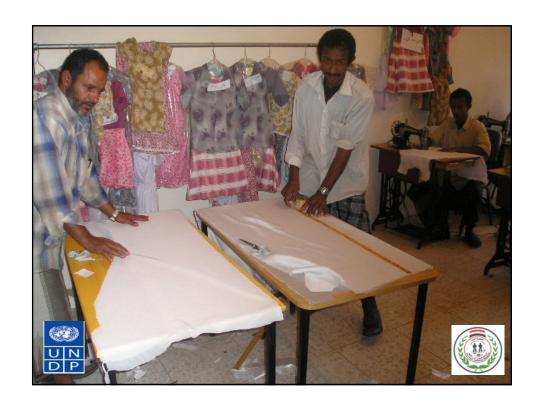

# Reintegrate the survivors in the productive society Through

- Teaching the survivors any profession (like stitching, hoses, embroidery decoration, needlework etc.)
- Opening any kind of small business
- Establish association for the survivors and support the NGOS who work in this field.
- Including them in Government social affairs lists for pension .