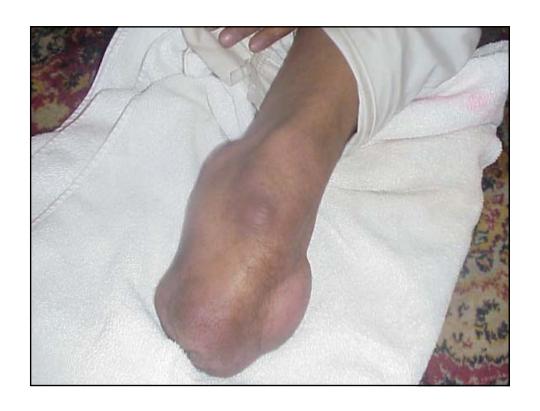

The most difficult Cases
evacuated to Italy + Plastic &
Cosmetic surgery

- Sponsored by Italy