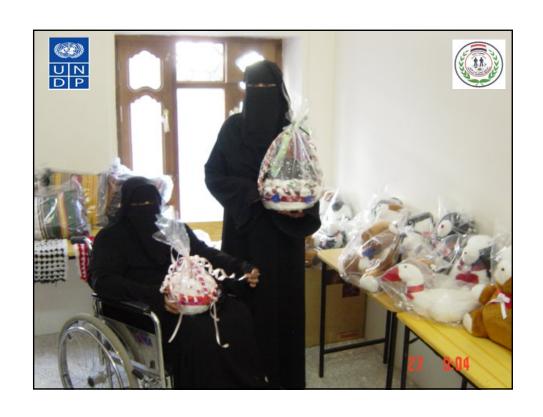

# Reintegrate the survivors in the productive society Through

- Teaching the survivors any profession (like stitching, hoses, embroidery decoration, needlework etc.)
- Opening any kind of small business
- Establish association for the survivors and support the NGOS who work in this field.
- Including them in Government social affairs lists for pension .