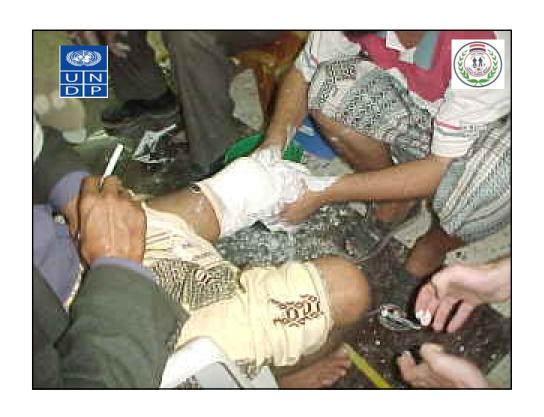

### What we do for them

- Field evacuation if we are available in the area
- Paying all the Medical costs
- Follow-up the case and provide all the assistance needs
- Provide the artificial limbs or any needs
  - Including the victim on the list which will be sent to the Ministry of Social Affairs and YALS