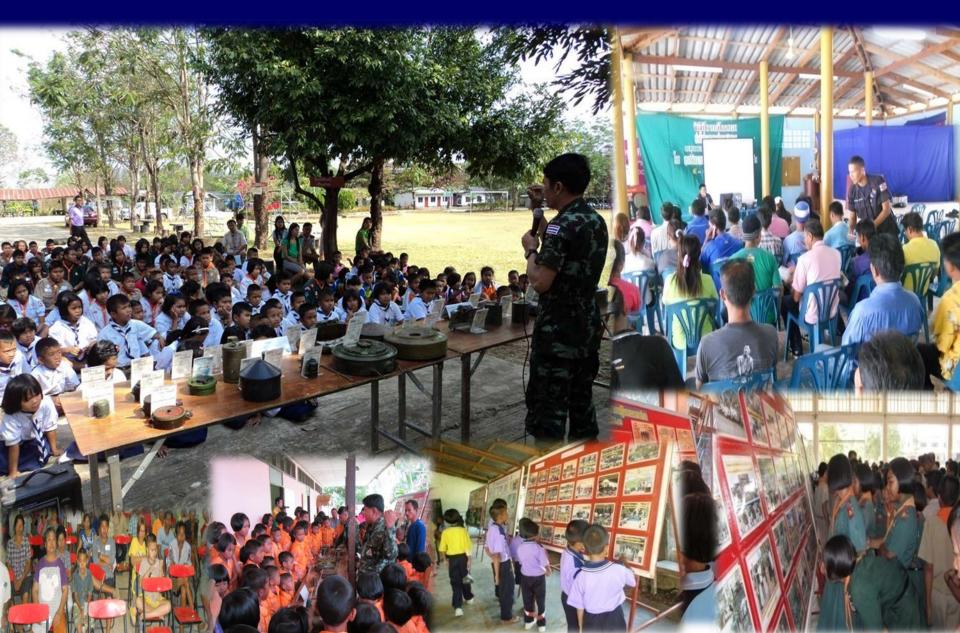

oductivity (sq.km.)





## **Cleared area in the year 2012**

#### 0.3 Sq.km.

#### 20.3 Sq.Km.

NTS & TSFull clearance



## **Cleared area in the year 2012**











| CHA TYPE |                            |                  |
|----------|----------------------------|------------------|
|          | Land release               | (No Mine High)   |
|          | Limited technical survey   | (No Mine Medium) |
|          | Normal technical survey    | (No Mine Low)    |
|          | Increased technical survey | (Mine Low)       |
|          | Extensive technical survey | (Mine Medium)    |
|          | Clearance                  | (Mine High)      |
|          |                            |                  |



Clearance Productivity (sq.km.)

















# **Mine Risk Education**





## Local Participation