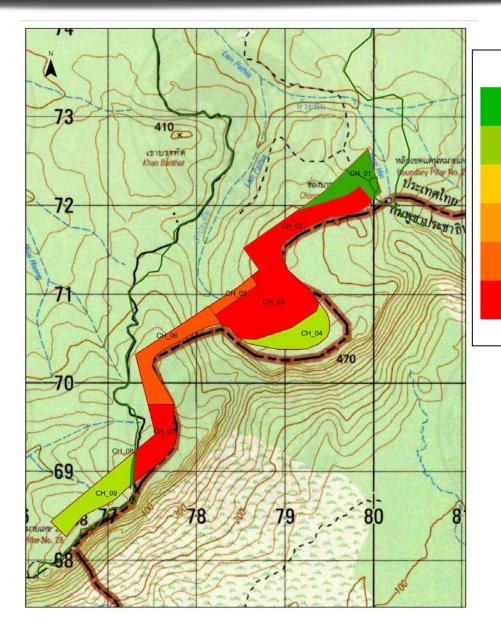

## **Cleared area in the year 2012**

| CHA TYPE |                            |                  |
|----------|----------------------------|------------------|
|          | Land release               | (No Mine High)   |
|          | Limited technical survey   | (No Mine Medium) |
|          | Normal technical survey    | (No Mine Low)    |
|          | Increased technical survey | (Mine Low)       |
|          | Extensive technical survey | (Mine Medium)    |
|          | Clearance                  | (Mine High)      |
|          |                            |                  |