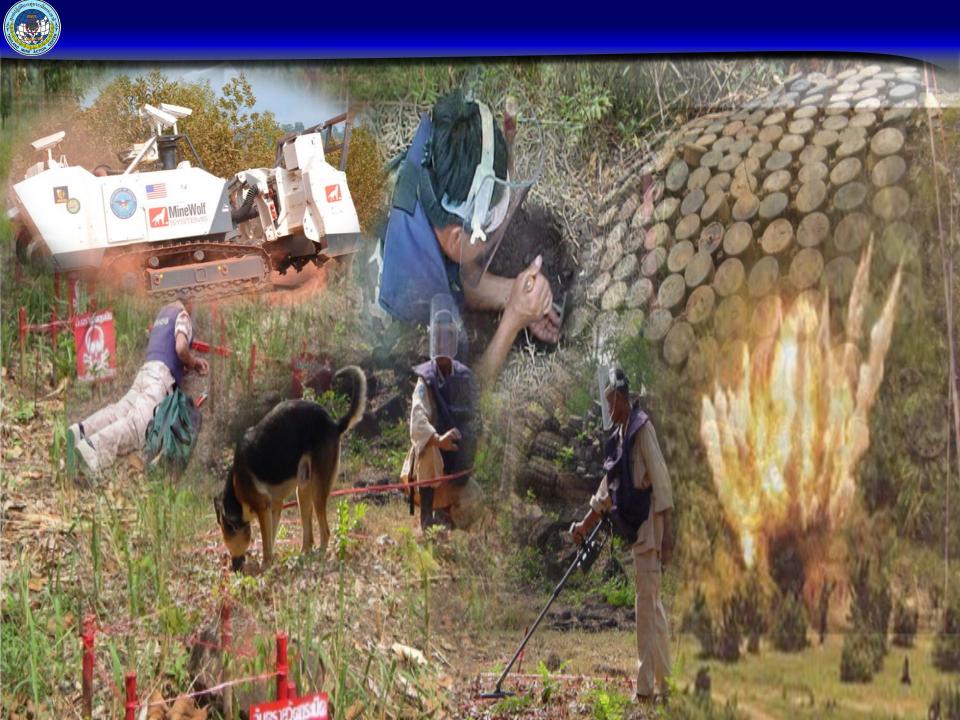

## **Cleared area in the year 2012**

#### 0.3 Sq.km.

#### 20.3 Sq.Km.

NTS & TSFull clearance

## **Cleared area in the year 2012**

| CHA TYPE |                            |                  |
|----------|----------------------------|------------------|
|          | Land release               | (No Mine High)   |
|          | Limited technical survey   | (No Mine Medium) |
|          | Normal technical survey    | (No Mine Low)    |
|          | Increased technical survey | (Mine Low)       |
|          | Extensive technical survey | (Mine Medium)    |
|          | Clearance                  | (Mine High)      |
|          |                            |                  |

Clearance Productivity (sq.km.)