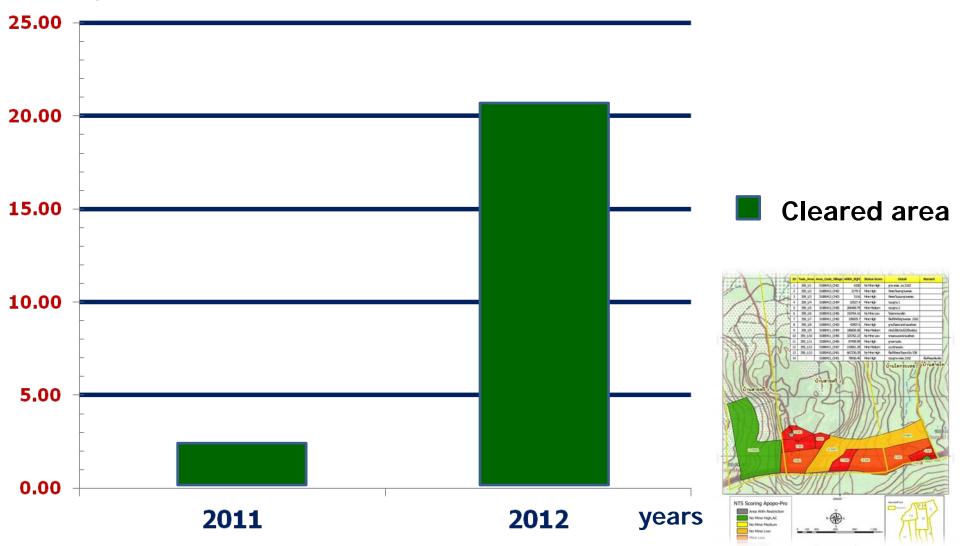

ion.

27 - 31 May 2013



#### Clearance Productivity (sq.km.)





## **Cleared area in the year 2012**

#### 0.3 Sq.km.

#### 20.3 Sq.Km.

NTS & TSFull clearance



## **Cleared area in the year 2012**











| CHA TYPE |                            |                  |
|----------|----------------------------|------------------|
|          | Land release               | (No Mine High)   |
|          | Limited technical survey   | (No Mine Medium) |
|          | Normal technical survey    | (No Mine Low)    |
|          | Increased technical survey | (Mine Low)       |
|          | Extensive technical survey | (Mine Medium)    |
|          | Clearance                  | (Mine High)      |
|          |                            |                  |



Clearance Productivity (sq.km.)

















# **Mine Risk Education**





## Local Participation