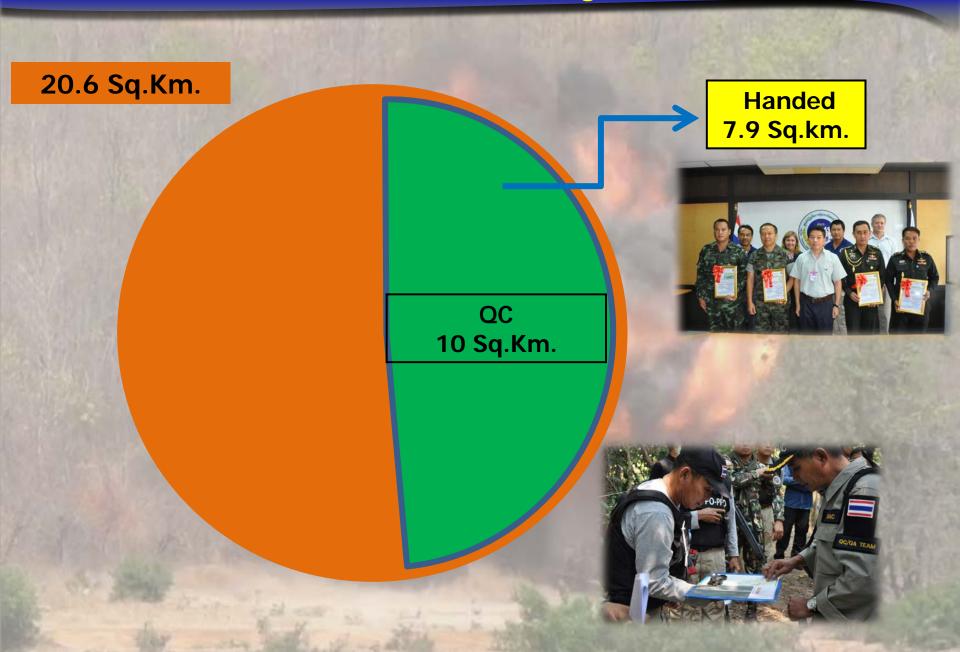

#### 0.3 Sq.km.

#### 20.3 Sq.Km.

NTS & TSFull clearance

## **Cleared area in the year 2012**

| CHA TYPE |                            |                  |
|----------|----------------------------|------------------|
|          | Land release               | (No Mine High)   |
|          | Limited technical survey   | (No Mine Medium) |
|          | Normal technical survey    | (No Mine Low)    |
|          | Increased technical survey | (Mine Low)       |
|          | Extensive technical survey | (Mine Medium)    |
|          | Clearance                  | (Mine High)      |
|          |                            |                  |