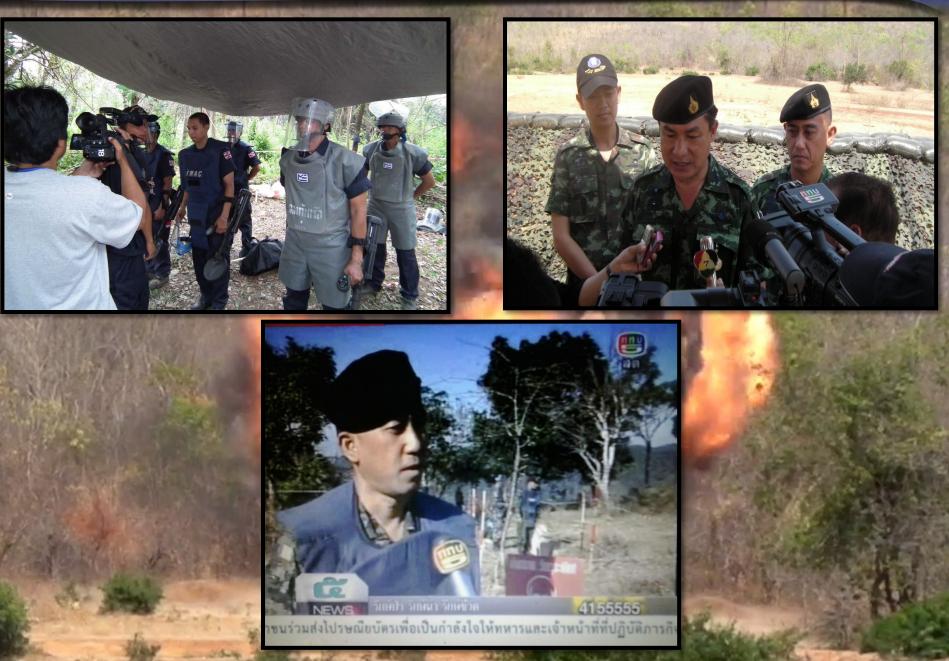

red area in the year 2012**

#### 0.3 Sq.km.

#### 20.3 Sq.Km.

NTS & TSFull clearance



## **Cleared area in the year 2012**











| CHA TYPE |                            |                  |
|----------|----------------------------|------------------|
|          | Land release               | (No Mine High)   |
|          | Limited technical survey   | (No Mine Medium) |
|          | Normal technical survey    | (No Mine Low)    |
|          | Increased technical survey | (Mine Low)       |
|          | Extensive technical survey | (Mine Medium)    |
|          | Clearance                  | (Mine High)      |
|          |                            |                  |



Clearance Productivity (sq.km.)

















# **Mine Risk Education**





## Local Participation