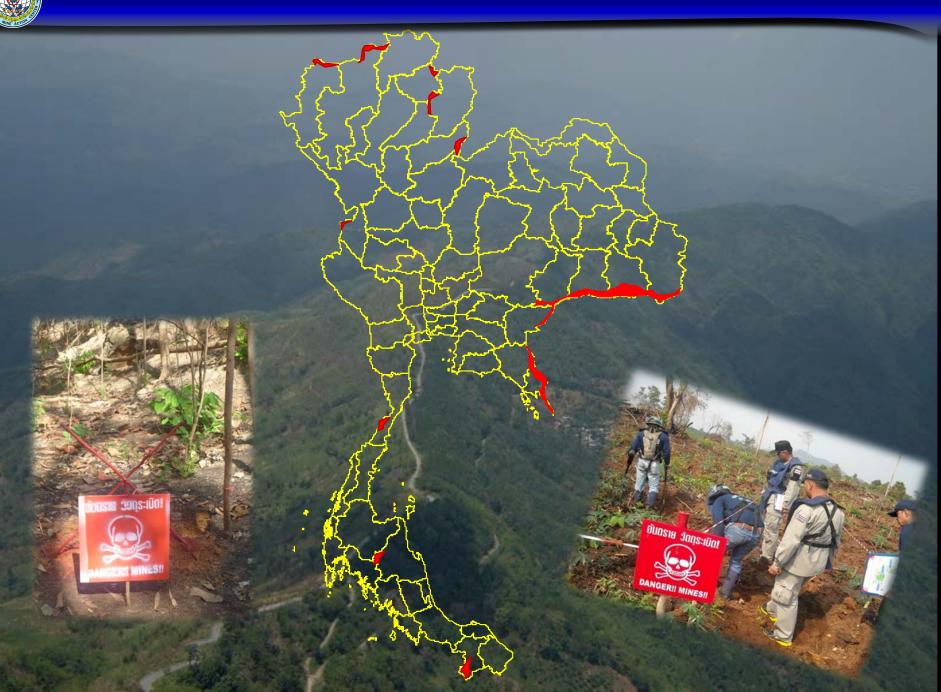

## **Cleared area in the year 2012**

#### 0.3 Sq.km.

#### 20.3 Sq.Km.

NTS & TSFull clearance