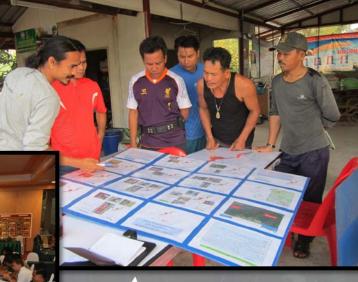

**Cleared area in the year 2012**

#### 0.3 Sq.km.

#### 20.3 Sq.Km.

NTS & TSFull clearance



## **Cleared area in the year 2012**











| CHA TYPE |                            |                  |
|----------|----------------------------|------------------|
|          | Land release               | (No Mine High)   |
|          | Limited technical survey   | (No Mine Medium) |
|          | Normal technical survey    | (No Mine Low)    |
|          | Increased technical survey | (Mine Low)       |
|          | Extensive technical survey | (Mine Medium)    |
|          | Clearance                  | (Mine High)      |
|          |                            |                  |



Clearance Productivity (sq.km.)

















# **Mine Risk Education**





## Local Participation