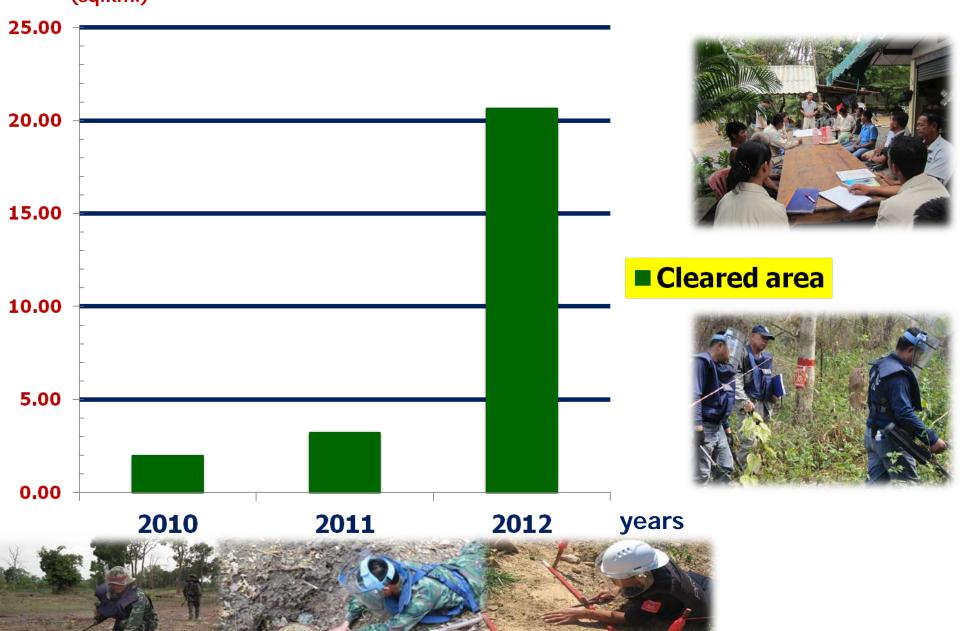

## **Thailand Mine Action Center**

### **Updates on the Implementation of the Article 5**

The meetings of the Standing Committees of the States Parties to the Convention on the Prohibition of the Use, Stockpiling, Production and Transfer of Anti-personnel Mines and on their Destruction.

27 - 31 May 2013



#### Clearance Productivity (sq.km.)





## **Cleared area in the year 2012**

#### 0.3 Sq.km.

#### 20.3 Sq.Km.

NTS & TSFull clearance



## **Cleared area in the year 2012**











| CHA TYPE |                            |                  |
|----------|----------------------------|------------------|
|          | Land release               | (No Mine High)   |
|          | Limited technical survey   | (No Mine Medium) |
|          | Normal technical survey    | (No Mine Low)    |
|          | Increased technical survey | (Mine Low)       |
|          | Extensive technical survey | (Mine Medium)    |
|          | Clearance                  | (Mine High)      |
|          |                            |                  |



Clearance Productivity (sq.km.)

















# **Mine Risk Education**





## Local Particip